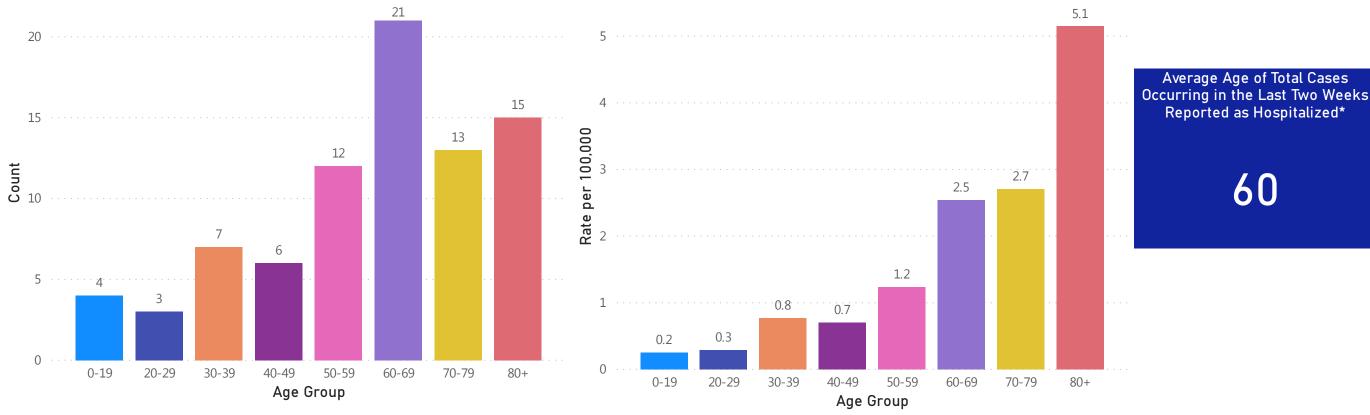

## **Table of Contents**

| Count and Rate of Confirmed COVID-19 Cases and Tests Performed in MA by City/TownPage                                     | je 3  |
|---------------------------------------------------------------------------------------------------------------------------|-------|
| Count and Rate of Confirmed COVID-19 Cases and Tests Performed in MA by CountyPage                                        |       |
| Map of Average Daily Incidence Rate (per 100,000, PCR only) for COVID-19 in MA by City/Town Over Last Two WeeksPag        |       |
| Map of Average Daily Testing Rate (per 100,000, PCR only) for COVID-19 in MA by City/Town Over Last Two WeeksPag          | je 25 |
| Map of Percent Positivity (PCR only) among Tests Performed for COVID-19 in MA by City/Town Over Last Two WeeksPag         | ge 26 |
| Map of Rate (per 100,000) of New Confirmed COVID-19 Cases in Past 7 Days by Emergency Medical Services (EMS) RegionPag    | je 27 |
| Massachusetts Residents Quarantined due to COVID-19Page                                                                   | je 28 |
| Massachusetts Residents Isolated due to COVID-19Page                                                                      | je 29 |
| MA Contact Tracing: Total Cases and Contacts and Percentage Outreach CompletedPage                                        | je 30 |
| MA Contact Tracing: Case and Contact Outreach OutcomesPag                                                                 | je 31 |
| Cases and Case Rate by Age Group for Last Two WeeksPag                                                                    |       |
| Cases and Case Rate by Sex for Last Two WeeksPag                                                                          | је 33 |
| Hospitalizations & Hospitalization Rate by Age Group for Last Two WeeksPag                                                | ge 34 |
| Deaths and Death Rate by Age Group for Last Two WeeksPag                                                                  |       |
| Deaths and Death Rate by County for Last Two WeeksPag                                                                     | је 36 |
| Daily and Cumulative COVID-19 Cases Associated with Higher Education TestingPag                                           | ge 37 |
| Daily and Cumulative Total COVID-19 Molecular Tests Associated with Higher Education TestingPag                           | је 38 |
| Percent Positive of Molecular Tests in MA Associated with Higher Education Testing and Percent of Confirmed Cases by Date |       |
| Associated with Higher Education TestingPage                                                                              | je 39 |
| COVID Cases and Facility-Reported Deaths in Long Term Care FacilitiesPag                                                  | ge 40 |
| Long-Term Care Staff Surveillance TestingPag                                                                              |       |
| CMS Infection Control Surveys Conducted at Nursing HomesPag                                                               | је 67 |
| COVID Cases in Assisted Living ResidencesPag                                                                              | je 78 |
| PPE Distribution by Recipient Type and GeographyPag                                                                       | ie 83 |