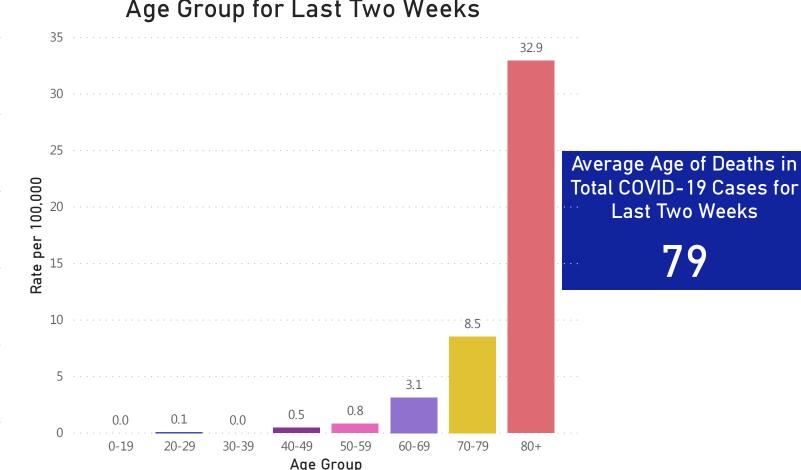

## **Table of Contents**

| Count and Rate of Confirmed COVID-19 Cases and Tests Performed in MA by City/TownPage                                     | je 3  |
|---------------------------------------------------------------------------------------------------------------------------|-------|
| Count and Rate of Confirmed COVID-19 Cases and Tests Performed in MA by CountyPage                                        |       |
| Map of Average Daily Incidence Rate (per 100,000, PCR only) for COVID-19 in MA by City/Town Over Last Two WeeksPag        |       |
| Map of Average Daily Testing Rate (per 100,000, PCR only) for COVID-19 in MA by City/Town Over Last Two WeeksPag          | je 25 |
| Map of Percent Positivity (PCR only) among Tests Performed for COVID-19 in MA by City/Town Over Last Two WeeksPag         | ge 26 |
| Map of Rate (per 100,000) of New Confirmed COVID-19 Cases in Past 7 Days by Emergency Medical Services (EMS) RegionPag    | je 27 |
| Massachusetts Residents Quarantined due to COVID-19Page                                                                   | je 28 |
| Massachusetts Residents Isolated due to COVID-19Page                                                                      | je 29 |
| MA Contact Tracing: Total Cases and Contacts and Percentage Outreach CompletedPage                                        | je 30 |
| MA Contact Tracing: Case and Contact Outreach OutcomesPag                                                                 | je 31 |
| Cases and Case Rate by Age Group for Last Two WeeksPag                                                                    |       |
| Cases and Case Rate by Sex for Last Two WeeksPag                                                                          | је 33 |
| Hospitalizations & Hospitalization Rate by Age Group for Last Two WeeksPag                                                | ge 34 |
| Deaths and Death Rate by Age Group for Last Two WeeksPag                                                                  |       |
| Deaths and Death Rate by County for Last Two WeeksPag                                                                     | је 36 |
| Daily and Cumulative COVID-19 Cases Associated with Higher Education TestingPag                                           | ge 37 |
| Daily and Cumulative Total COVID-19 Molecular Tests Associated with Higher Education TestingPag                           | је 38 |
| Percent Positive of Molecular Tests in MA Associated with Higher Education Testing and Percent of Confirmed Cases by Date |       |
| Associated with Higher Education TestingPage                                                                              | je 39 |
| COVID Cases and Facility-Reported Deaths in Long Term Care FacilitiesPag                                                  | ge 40 |
| Long-Term Care Staff Surveillance TestingPag                                                                              |       |
| CMS Infection Control Surveys Conducted at Nursing HomesPag                                                               | је 67 |
| COVID Cases in Assisted Living ResidencesPag                                                                              | je 78 |
| PPE Distribution by Recipient Type and GeographyPag                                                                       | ie 83 |