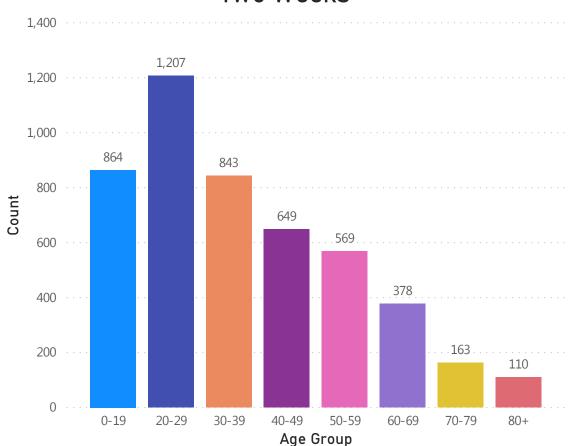

## Weekly COVID-19 Public Health Report

The Weekly COVID-19 Public Health Report includes enhanced, more granular information to be updated on a weekly, or biweekly basis, including town-by-town case and testing information, cases and deaths in Long Term Care Facilities, updates on nursing facility audit results, and more.