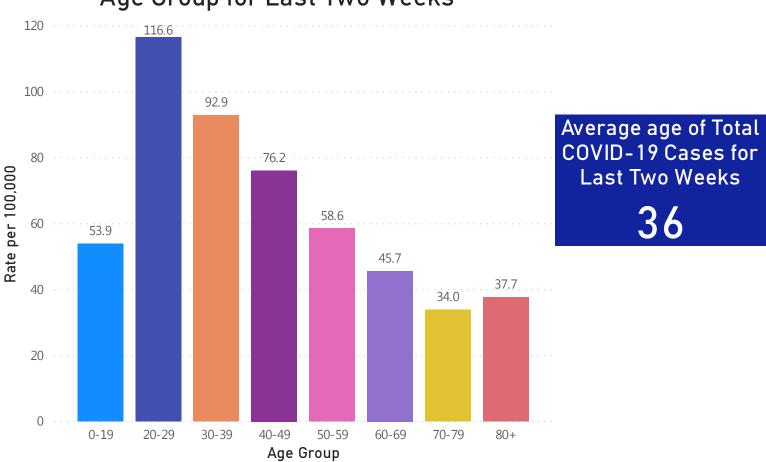

## Weekly COVID-19 Public Health Report

The Weekly COVID-19 Public Health Report includes enhanced, more granular information to be updated on a weekly, or biweekly basis, including town-by-town case and testing information, cases and deaths in Long Term Care Facilities, updates on nursing facility audit results, and more.