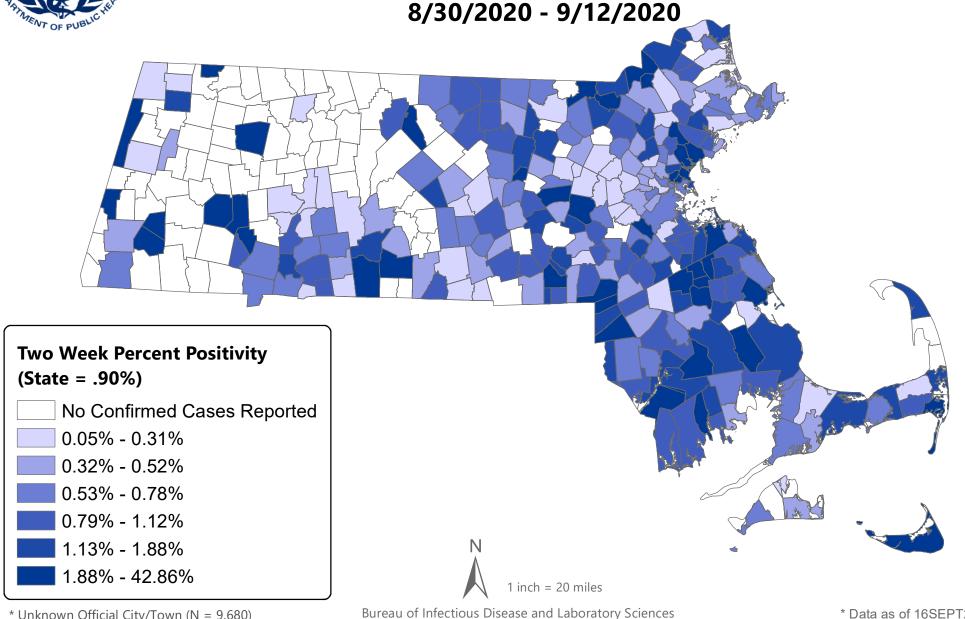

## **Table of Contents**

| Count and Rate of Confirmed COVID-19 Cases and Tests Performed in MA by City/TownPage                                     | je 3  |
|---------------------------------------------------------------------------------------------------------------------------|-------|
| Count and Rate of Confirmed COVID-19 Cases and Tests Performed in MA by CountyPage                                        |       |
| Map of Average Daily Incidence Rate (per 100,000, PCR only) for COVID-19 in MA by City/Town Over Last Two WeeksPag        |       |
| Map of Average Daily Testing Rate (per 100,000, PCR only) for COVID-19 in MA by City/Town Over Last Two WeeksPag          | je 25 |
| Map of Percent Positivity (PCR only) among Tests Performed for COVID-19 in MA by City/Town Over Last Two WeeksPag         | ge 26 |
| Map of Rate (per 100,000) of New Confirmed COVID-19 Cases in Past 7 Days by Emergency Medical Services (EMS) RegionPag    | je 27 |
| Massachusetts Residents Quarantined due to COVID-19Page                                                                   | je 28 |
| Massachusetts Residents Isolated due to COVID-19Page                                                                      | je 29 |
| MA Contact Tracing: Total Cases and Contacts and Percentage Outreach CompletedPage                                        | je 30 |
| MA Contact Tracing: Case and Contact Outreach OutcomesPag                                                                 | je 31 |
| Cases and Case Rate by Age Group for Last Two WeeksPag                                                                    |       |
| Cases and Case Rate by Sex for Last Two WeeksPag                                                                          | је 33 |
| Hospitalizations & Hospitalization Rate by Age Group for Last Two WeeksPag                                                | ge 34 |
| Deaths and Death Rate by Age Group for Last Two WeeksPag                                                                  |       |
| Deaths and Death Rate by County for Last Two WeeksPag                                                                     | је 36 |
| Daily and Cumulative COVID-19 Cases Associated with Higher Education TestingPag                                           | ge 37 |
| Daily and Cumulative Total COVID-19 Molecular Tests Associated with Higher Education TestingPag                           | је 38 |
| Percent Positive of Molecular Tests in MA Associated with Higher Education Testing and Percent of Confirmed Cases by Date |       |
| Associated with Higher Education TestingPage                                                                              | je 39 |
| COVID Cases and Facility-Reported Deaths in Long Term Care FacilitiesPag                                                  | ge 40 |
| Long-Term Care Staff Surveillance TestingPag                                                                              |       |
| CMS Infection Control Surveys Conducted at Nursing HomesPag                                                               | је 67 |
| COVID Cases in Assisted Living ResidencesPag                                                                              | je 78 |
| PPE Distribution by Recipient Type and GeographyPag                                                                       | ie 83 |