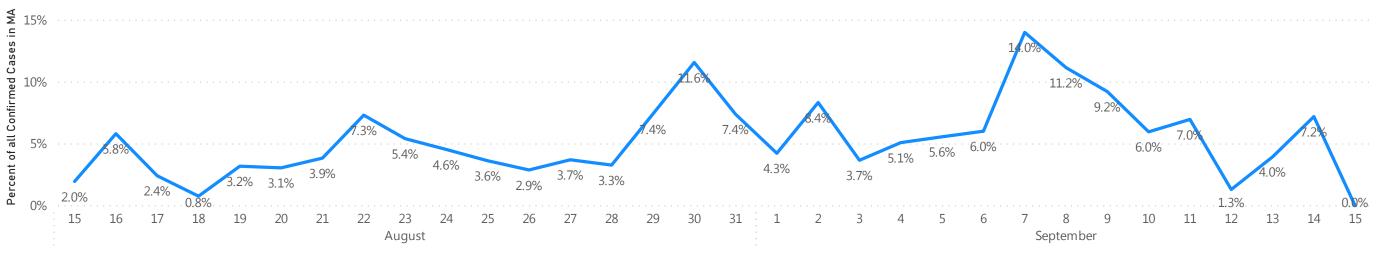

additional data on testing volumes, cases, percent positive and percent of new cases identified through testing by MA higher education institutions. These data will be compiled and included here weekly. Other colleges and universities may also be coordinating or conducting laboratory testing for their students, faculty and staff but not identifying that in the laboratory reports they send to DPH.



# Massachusetts Department of Public Health COVID-19 Dashboard - Wednesday, September 16, 2020 Percent Positive of Molecular Tests in MA Associated with Higher Education Testing and Percent of Confirmed Cases by Date Associated with Higher Education Testing (8/15/2020 to 9/15/2020)





#### Percent of All Confirmed Cases in MA that are Associated with Higher Education Testing by Date of Test



Data Sources: COVID-19 Data provided by the Bureau of Infectious Disease and Laboratory Sciences; Tables and Figures created by the Office of Population Health. Note: all data are current as of 8:00am on the date at the top of the page. Please refer to previous page for the daily counts of the new molecular tests associated with higher education settings by date of test. **DPH is now providing this additional data on testing volumes, cases, percent positive and percent of new cases identified through testing by MA higher education institutions. These data will be compiled and included here weekly. Other colleges and universities may also be coordinating or conducting laboratory testing for their students, faculty and staff but not identifying that in the laboratory reports they send to D