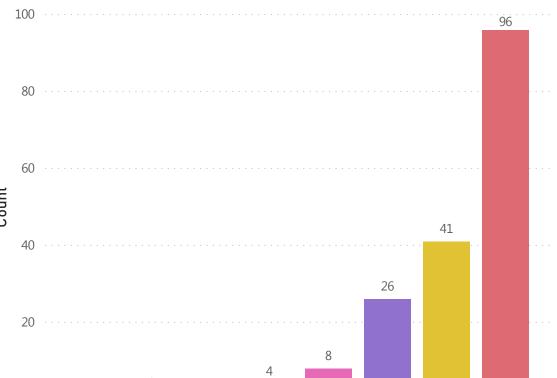

## **Table of Contents**

| Count and Rate of Confirmed COVID-19 Cases and Tests Performed in MA by City/TownPage                                     | je 3  |
|---------------------------------------------------------------------------------------------------------------------------|-------|
| Count and Rate of Confirmed COVID-19 Cases and Tests Performed in MA by CountyPage                                        |       |
| Map of Average Daily Incidence Rate (per 100,000, PCR only) for COVID-19 in MA by City/Town Over Last Two WeeksPag        |       |
| Map of Average Daily Testing Rate (per 100,000, PCR only) for COVID-19 in MA by City/Town Over Last Two WeeksPag          | je 25 |
| Map of Percent Positivity (PCR only) among Tests Performed for COVID-19 in MA by City/Town Over Last Two WeeksPag         | ge 26 |
| Map of Rate (per 100,000) of New Confirmed COVID-19 Cases in Past 7 Days by Emergency Medical Services (EMS) RegionPag    | je 27 |
| Massachusetts Residents Quarantined due to COVID-19Page                                                                   | je 28 |
| Massachusetts Residents Isolated due to COVID-19Page                                                                      | je 29 |
| MA Contact Tracing: Total Cases and Contacts and Percentage Outreach CompletedPage                                        | je 30 |
| MA Contact Tracing: Case and Contact Outreach OutcomesPag                                                                 | je 31 |
| Cases and Case Rate by Age Group for Last Two WeeksPag                                                                    |       |
| Cases and Case Rate by Sex for Last Two WeeksPag                                                                          | је 33 |
| Hospitalizations & Hospitalization Rate by Age Group for Last Two WeeksPag                                                | ge 34 |
| Deaths and Death Rate by Age Group for Last Two WeeksPag                                                                  |       |
| Deaths and Death Rate by County for Last Two WeeksPag                                                                     | је 36 |
| Daily and Cumulative COVID-19 Cases Associated with Higher Education TestingPag                                           | ge 37 |
| Daily and Cumulative Total COVID-19 Molecular Tests Associated with Higher Education TestingPag                           | је 38 |
| Percent Positive of Molecular Tests in MA Associated with Higher Education Testing and Percent of Confirmed Cases by Date |       |
| Associated with Higher Education TestingPage                                                                              | je 39 |
| COVID Cases and Facility-Reported Deaths in Long Term Care FacilitiesPag                                                  | ge 40 |
| Long-Term Care Staff Surveillance TestingPag                                                                              |       |
| CMS Infection Control Surveys Conducted at Nursing HomesPag                                                               | је 67 |
| COVID Cases in Assisted Living ResidencesPag                                                                              | je 78 |
| PPE Distribution by Recipient Type and GeographyPag                                                                       | ie 83 |