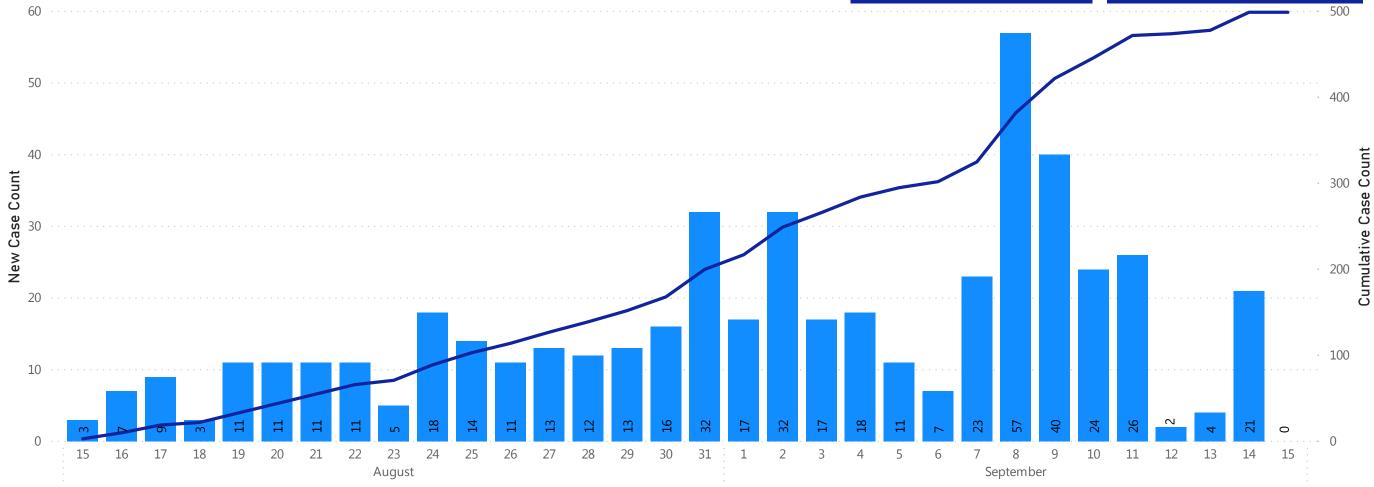

Population Estimates 2011-2018: Small Area Population Estimates 2011-2020, version 2018, Massachusetts Department of Public Health, Bureau of Environmental Health; Tables and Figures created by the Office of Population Health. Note: all data are current as of 8:00am on the date at the top of the page. Includes both probable and confirmed cases.



# Daily and Cumulative COVID-19 Cases Associated with Higher Education

Testing (8/15/2020 to 9/15/2020)

Confirmed COVID-19 Cases Associated with Higher Education Testing by Date Individual Tested

New Higher Education Confirmed Cases
 ● Cumulative Higher Education Confirmed Cases

New Confirmed COVID-19 Cases
Associated with Higher Education
Testing Since Last Week

Total Confirmed COVID-19 Cases Associated with Higher Education Testing

499



Data Sources: COVID-19 Data provided by the Bureau of Infectious Disease and Laboratory Sciences; Tables and Figures created by the Office of Population Health.Note: all data are current as of 8:00am on the date at the top of the page.

DPH is now providing this additional data on testing volumes, cases, percent positive and percent of new cases identified through testing by MA higher education institutions. These data will be compiled and included here weekly. Other colleges and universities may also be coordinating or conducting laboratory testing for their students, faculty and staff but not identifying that in the laboratory reports they send to DPH.



Massachusetts Department of Public Health COVID-19 Dashboard - Wednesday, September 16, 2020 Daily and Cumulative Total COVID-19 Mol