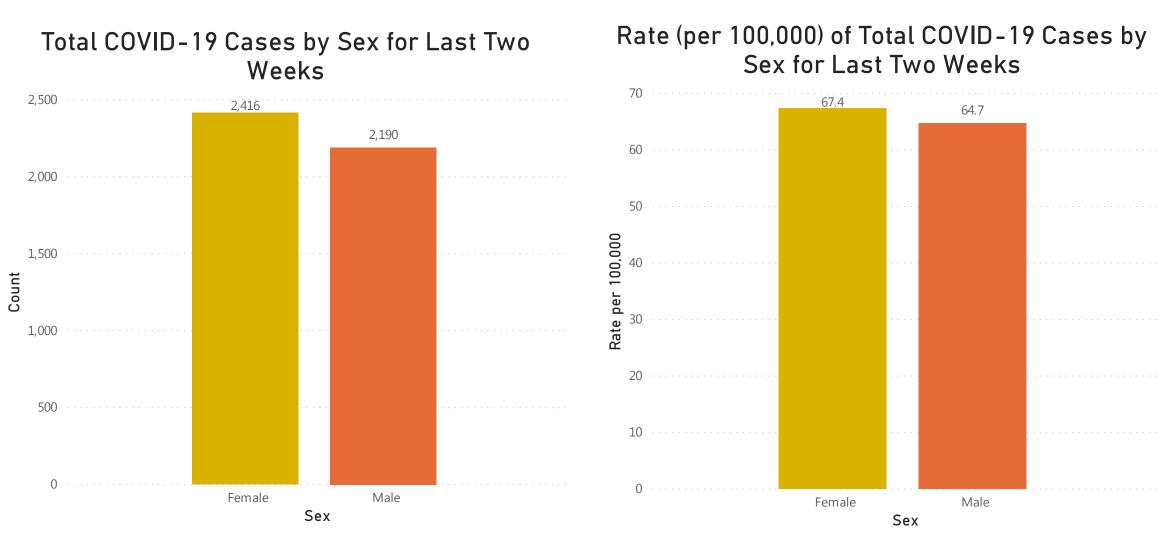

## **Table of Contents**

| Count and Rate of Confirmed COVID-19 Cases and Tests Performed in MA by City/TownPage                                     | je 3  |
|---------------------------------------------------------------------------------------------------------------------------|-------|
| Count and Rate of Confirmed COVID-19 Cases and Tests Performed in MA by CountyPage                                        |       |
| Map of Average Daily Incidence Rate (per 100,000, PCR only) for COVID-19 in MA by City/Town Over Last Two WeeksPag        |       |
| Map of Average Daily Testing Rate (per 100,000, PCR only) for COVID-19 in MA by City/Town Over Last Two WeeksPag          | je 25 |
| Map of Percent Positivity (PCR only) among Tests Performed for COVID-19 in MA by City/Town Over Last Two WeeksPag         | ge 26 |
| Map of Rate (per 100,000) of New Confirmed COVID-19 Cases in Past 7 Days by Emergency Medical Services (EMS) RegionPag    | je 27 |
| Massachusetts Residents Quarantined due to COVID-19Page                                                                   | je 28 |
| Massachusetts Residents Isolated due to COVID-19Page                                                                      | je 29 |
| MA Contact Tracing: Total Cases and Contacts and Percentage Outreach CompletedPage                                        | je 30 |
| MA Contact Tracing: Case and Contact Outreach OutcomesPag                                                                 | je 31 |
| Cases and Case Rate by Age Group for Last Two WeeksPag                                                                    |       |
| Cases and Case Rate by Sex for Last Two WeeksPag                                                                          | је 33 |
| Hospitalizations & Hospitalization Rate by Age Group for Last Two WeeksPag                                                | ge 34 |
| Deaths and Death Rate by Age Group for Last Two WeeksPag                                                                  |       |
| Deaths and Death Rate by County for Last Two WeeksPag                                                                     | је 36 |
| Daily and Cumulative COVID-19 Cases Associated with Higher Education TestingPag                                           | ge 37 |
| Daily and Cumulative Total COVID-19 Molecular Tests Associated with Higher Education TestingPag                           | је 38 |
| Percent Positive of Molecular Tests in MA Associated with Higher Education Testing and Percent of Confirmed Cases by Date |       |
| Associated with Higher Education TestingPage                                                                              | je 39 |
| COVID Cases and Facility-Reported Deaths in Long Term Care FacilitiesPag                                                  | ge 40 |
| Long-Term Care Staff Surveillance TestingPag                                                                              |       |
| CMS Infection Control Surveys Conducted at Nursing HomesPag                                                               | је 67 |
| COVID Cases in Assisted Living ResidencesPag                                                                              | je 78 |
| PPE Distribution by Recipient Type and GeographyPag                                                                       | ie 83 |