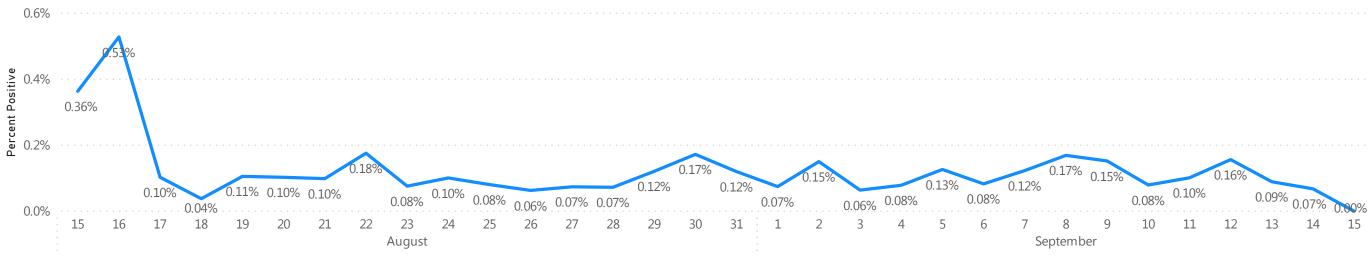

Health. Note: all data are current as of 8:00am on the date at the top of the page.

DPH is now providing this additional data on testing volumes, cases, percent positive and percent of new cases identified through testing by MA higher education institutions. These data will be compiled and included here weekly. Other colleges and universities may also be coordinating or conducting laboratory testing for their students, faculty and staff but not identifying that in the laboratory reports they send to DPH.



# Massachusetts Department of Public Health COVID-19 Dashboard - Wednesday, September 16, 2020 Percent Positive of Molecular Tests in MA Associated with Higher Education Testing and Percent of Confirmed Cases by Date Associated with Higher Education Testing (8/15/2020 to 9/15/2020)





#### Percent of All Confirmed Cases in MA that are Associated with Higher Education Testing by Date of Test



Data Sources: COVID-19 Data provided by the Bureau of Infectious Disease and Laboratory Sciences; Tables and Figures created by the Office of Population Health. Note: all data are current as of 8:00am on the date at the top of the page. Please refer to previous page for the daily counts of the new molecular tests associated with higher education settings by date of test. **DPH is now providing this additional data on testing volumes, cases, percent positive and percent of new cases identified through testing by MA higher education institutions. These data will be compiled and included here weekly. Other colleges and universities may also be coordinating or conducting laboratory