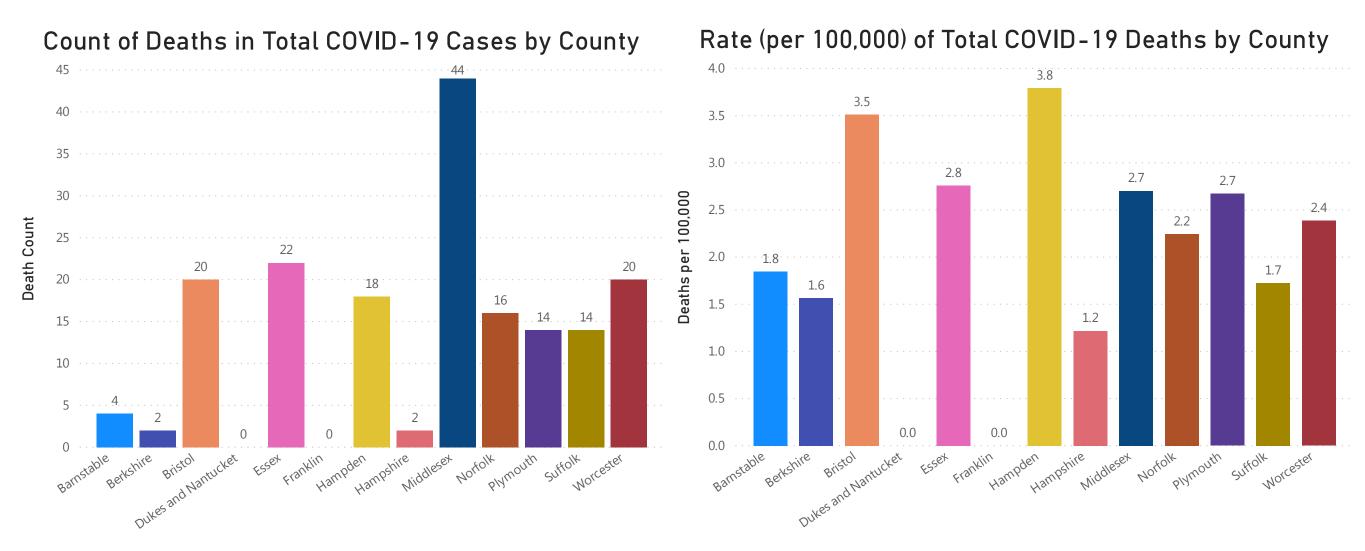

from hospital surveys. Includes both probable and confirmed cases.



## Deaths and Death Rate by Age Group for Last Two

Weeks

This data covers 8/30/2020 to 9/12/2020





Age Group

60-69

70-79

## Rate (per 100,000) of Total COVID-19 Deaths by Age Group for Last Two Weeks



Data Sources: COVID-19 Data provided by the Bureau of Infectious Disease and Laboratory Sciences and the Registry of Vital Records and Statistics; Population Estimates 2011-2018: Small Area Population Estimates 2011-2020, version 2018; Tables and Figures created by the Office of Population Health. Note: all data are current as of 8:00am on the date at the top of the page. Includes both probable and confirmed cases.



## Deaths and Death Rate by County for Last Two Weeks

This data covers 8/30/2020 to 9/12/2020



Data Sources: COVID-19 Data provided by the Bureau of Infectious Disease and Laboratory Sciences; County Population Estimates 2011-2018: Small Area Population Estimates 2011-2020, version 2018, Massachusetts Department of Public Health, Bureau of Environmental Health; Tables and Figures created by the Office of Population Health. Note: all data are current as of 8:00am on the date at the top of the page. Includes both probable and confirmed cases.



# Daily and Cumulative COVID-19 Cases Associated with Higher Education

Testing (8/15/2020 to 9/15/2020)

Confirmed COVID-19 Cases Associated with Higher Education Testing by Date Individual Tested

New Higher Education Confirmed Cases
 ● Cumulative Higher Education Confirmed Cases

New Confirmed COVID-19 Cases
Associated with Higher Educati