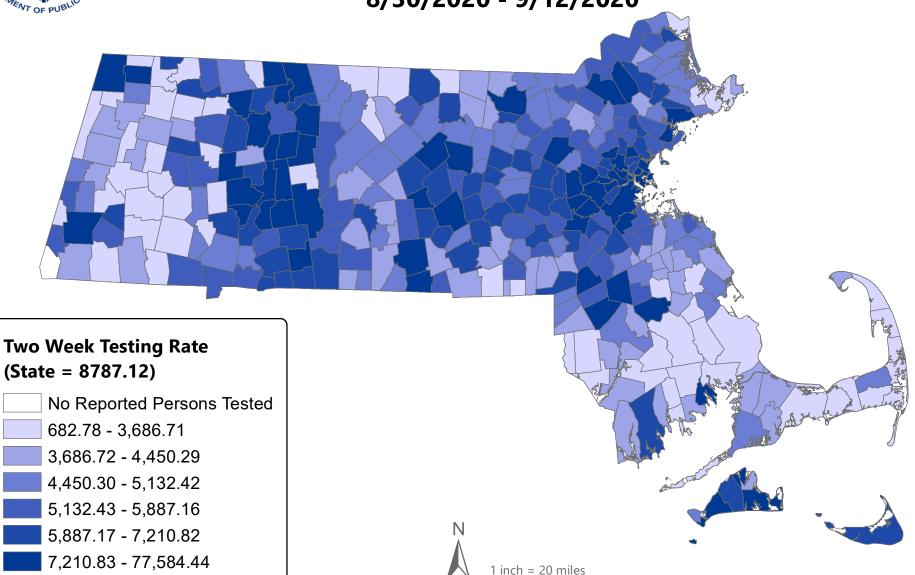

## **Table of Contents**

| Count and Rate of Confirmed COVID-19 Cases and Tests Performed in MA by City/TownPage                                     | je 3  |
|---------------------------------------------------------------------------------------------------------------------------|-------|
| Count and Rate of Confirmed COVID-19 Cases and Tests Performed in MA by CountyPage                                        |       |
| Map of Average Daily Incidence Rate (per 100,000, PCR only) for COVID-19 in MA by City/Town Over Last Two WeeksPag        |       |
| Map of Average Daily Testing Rate (per 100,000, PCR only) for COVID-19 in MA by City/Town Over Last Two WeeksPag          | je 25 |
| Map of Percent Positivity (PCR only) among Tests Performed for COVID-19 in MA by City/Town Over Last Two WeeksPag         | ge 26 |
| Map of Rate (per 100,000) of New Confirmed COVID-19 Cases in Past 7 Days by Emergency Medical Services (EMS) RegionPag    | je 27 |
| Massachusetts Residents Quarantined due to COVID-19Page                                                                   | je 28 |
| Massachusetts Residents Isolated due to COVID-19Page                                                                      | je 29 |
| MA Contact Tracing: Total Cases and Contacts and Percentage Outreach CompletedPage                                        | je 30 |
| MA Contact Tracing: Case and Contact Outreach OutcomesPag                                                                 | je 31 |
| Cases and Case Rate by Age Group for Last Two WeeksPag                                                                    |       |
| Cases and Case Rate by Sex for Last Two WeeksPag                                                                          | је 33 |
| Hospitalizations & Hospitalization Rate by Age Group for Last Two WeeksPag                                                | ge 34 |
| Deaths and Death Rate by Age Group for Last Two WeeksPag                                                                  |       |
| Deaths and Death Rate by County for Last Two WeeksPag                                                                     | је 36 |
| Daily and Cumulative COVID-19 Cases Associated with Higher Education TestingPag                                           | ge 37 |
| Daily and Cumulative Total COVID-19 Molecular Tests Associated with Higher Education TestingPag                           | је 38 |
| Percent Positive of Molecular Tests in MA Associated with Higher Education Testing and Percent of Confirmed Cases by Date |       |
| Associated with Higher Education TestingPage                                                                              | je 39 |
| COVID Cases and Facility-Reported Deaths in Long Term Care FacilitiesPag                                                  | ge 40 |
| Long-Term Care Staff Surveillance TestingPag                                                                              |       |
| CMS Infection Control Surveys Conducted at Nursing HomesPag                                                               | је 67 |
| COVID Cases in Assisted Living ResidencesPag                                                                              | je 78 |
| PPE Distribution by Recipient Type and GeographyPag                                                                       | ie 83 |