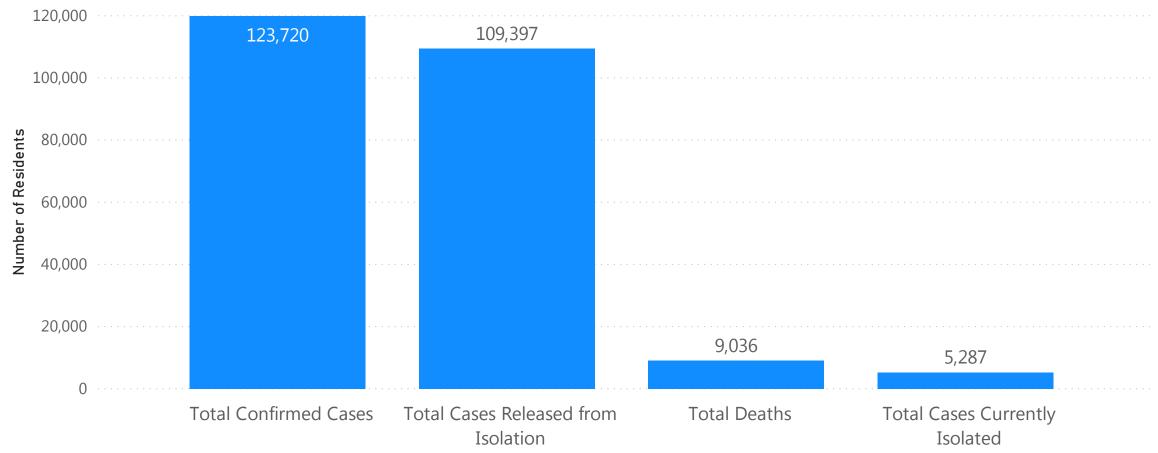

## Weekly COVID-19 Public Health Report

The Weekly COVID-19 Public Health Report includes enhanced, more granular information to be updated on a weekly, or biweekly basis, including town-by-town case and testing information, cases and deaths in Long Term Care Facilities, updates on nursing facility audit results, and more.