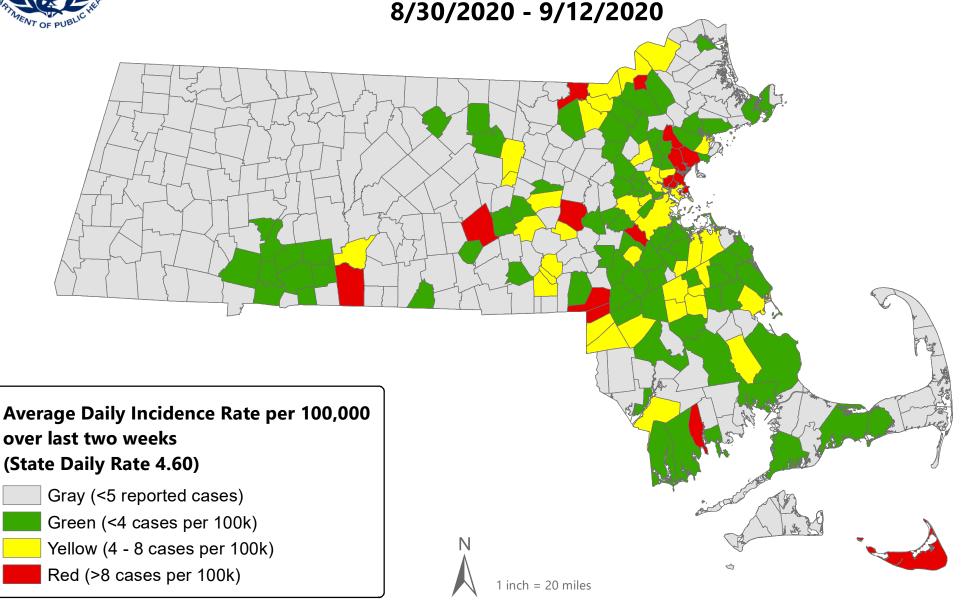

## **Table of Contents**

| Count and Rate of Confirmed COVID-19 Cases and Tests Performed in MA by City/TownPage                                     | je 3  |
|---------------------------------------------------------------------------------------------------------------------------|-------|
| Count and Rate of Confirmed COVID-19 Cases and Tests Performed in MA by CountyPage                                        |       |
| Map of Average Daily Incidence Rate (per 100,000, PCR only) for COVID-19 in MA by City/Town Over Last Two WeeksPag        |       |
| Map of Average Daily Testing Rate (per 100,000, PCR only) for COVID-19 in MA by City/Town Over Last Two WeeksPag          | je 25 |
| Map of Percent Positivity (PCR only) among Tests Performed for COVID-19 in MA by City/Town Over Last Two WeeksPag         | ge 26 |
| Map of Rate (per 100,000) of New Confirmed COVID-19 Cases in Past 7 Days by Emergency Medical Services (EMS) RegionPag    | je 27 |
| Massachusetts Residents Quarantined due to COVID-19Page                                                                   | je 28 |
| Massachusetts Residents Isolated due to COVID-19Page                                                                      | je 29 |
| MA Contact Tracing: Total Cases and Contacts and Percentage Outreach CompletedPage                                        | je 30 |
| MA Contact Tracing: Case and Contact Outreach OutcomesPag                                                                 | je 31 |
| Cases and Case Rate by Age Group for Last Two WeeksPag                                                                    |       |
| Cases and Case Rate by Sex for Last Two WeeksPag                                                                          | је 33 |
| Hospitalizations & Hospitalization Rate by Age Group for Last Two WeeksPag                                                | ge 34 |
| Deaths and Death Rate by Age Group for Last Two WeeksPag                                                                  |       |
| Deaths and Death Rate by County for Last Two WeeksPag                                                                     | је 36 |
| Daily and Cumulative COVID-19 Cases Associated with Higher Education TestingPag                                           | ge 37 |
| Daily and Cumulative Total COVID-19 Molecular Tests Associated with Higher Education TestingPag                           | је 38 |
| Percent Positive of Molecular Tests in MA Associated with Higher Education Testing and Percent of Confirmed Cases by Date |       |
| Associated with Higher Education TestingPage                                                                              | je 39 |
| COVID Cases and Facility-Reported Deaths in Long Term Care FacilitiesPag                                                  | ge 40 |
| Long-Term Care Staff Surveillance TestingPag                                                                              |       |
| CMS Infection Control Surveys Conducted at Nursing HomesPag                                                               | је 67 |
| COVID Cases in Assisted Living ResidencesPag                                                                              | je 78 |
| PPE Distribution by Recipient Type and GeographyPag                                                                       | ie 83 |