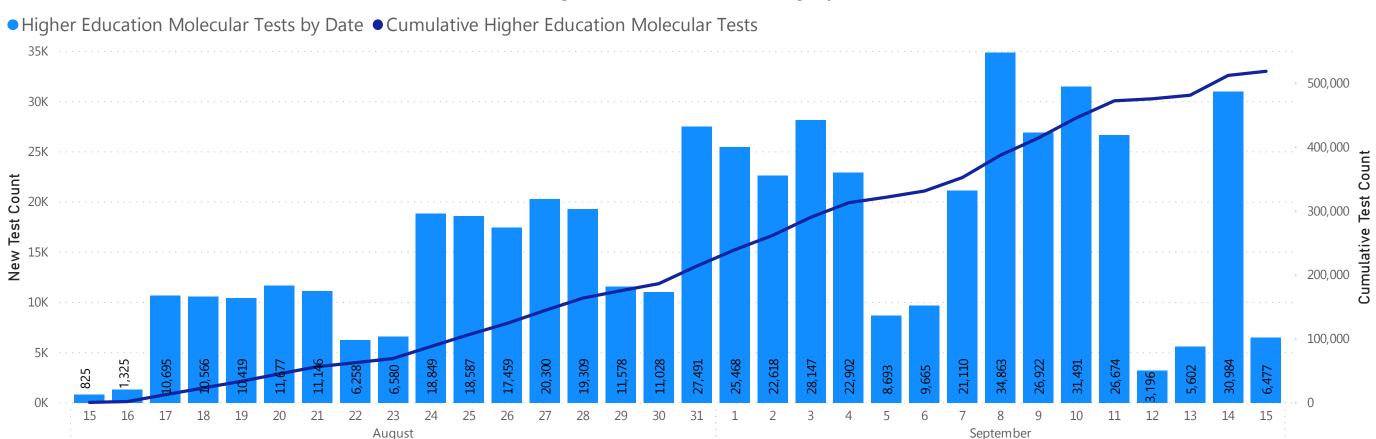

nstitutions. These data will be compiled and included here weekly. Other colleges and universities may also be coordinating or conducting laboratory testing for their students, faculty and staff but not identifying that in the laboratory reports they send to DPH.



Massachusetts Department of Public Health COVID-19 Dashboard - Wednesday, September 16, 2020 Daily and Cumulative Total COVID-19 Molecular Tests Associated with Higher Education

Testing (8/15/2020)

Total Molecular Tests Associated with Higher Education Testing

518,904

Total Positive Molecular Tests
Associated with Higher
Education Testing

532

New Molecular Tests Associated with Higher Education Settings
Since Last Week

153,675

#### Total Molecular COVID-19 Tests Associated with Higher Education Testing by Date of Test



Data Sources: COVID-19 Data provided by the Bureau of Infectious Disease and Laboratory Sciences; Tables and Figures created by the Office of Population Health. Note: all data are current as of 8:00am on the date at the top of the page.

DPH is now providing this additional data on testing volumes, cases, percent positive and percent of new cases identified through testing by MA higher education institutions. These data will be compiled and included here weekly. Other colleges and universities may also be coordinating or conducting laboratory testing for their students, faculty and staff but not identifying that in the laboratory reports they send to DPH.



# Massachusetts Department of Public Health COVID-19 Dashboard - Wednesday, September 16, 2020 Percent Positive of Molecular Tests