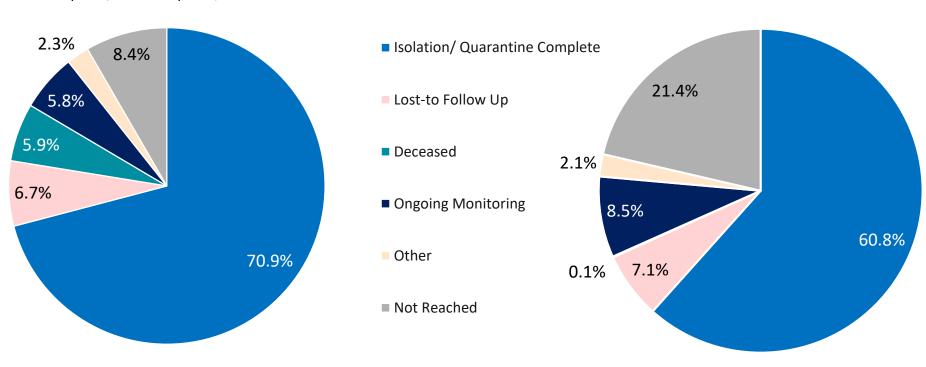

## Weekly COVID-19 Public Health Report

The Weekly COVID-19 Public Health Report includes enhanced, more granular information to be updated on a weekly, or biweekly basis, including town-by-town case and testing information, cases and deaths in Long Term Care Facilities, updates on nursing facility audit results, and more.