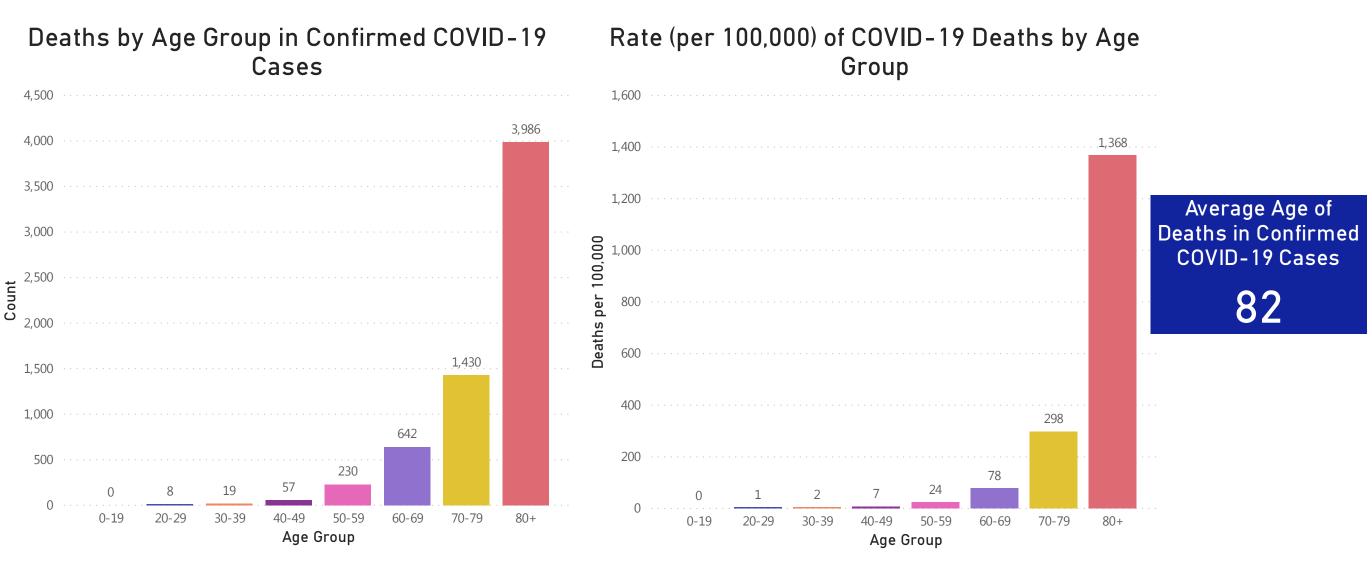

# Deaths and Death Rate by Age Group

Data Sources: COVID-19 Data provided by the Bureau of Infectious Disease and Laboratory Sciences and the Registry of Vital Records and Statistics; Population Estimates 2011-2018: Small Area Population Estimates 2011-2020, version 2018; Tables and Figures created by the Office of Population Health. Note: all data are cumulative and current as of 10:00am on the date at the top of the page