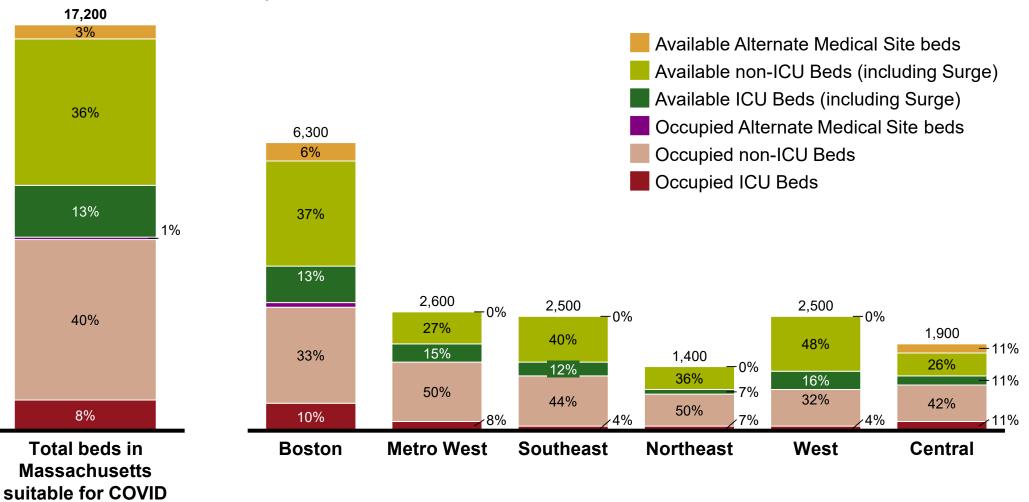

Massachusetts Department of Public Health COVID-19 Dashboard – Sunday, May 24, 2020 Total Hospital Capacity by Region

Data collected as of 5/21/2020 5:00pm

Occupancy/ availability as reported by hospitals to DPH.

Regions shown represent EOHHS Regions. Note that total bed estimates may change day-to-day due to hospitals updating surge planning. This data includes 4,600 unstaffed surge beds. Available AMS beds may change over time