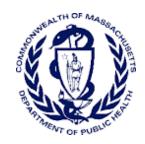

# **Daily and Cumulative Deaths**

Deaths\* in Confirmed COVID-19 Cases by Date of Death

New Deaths by Date of Death

Data Sources: COVID-19 Data provided by the Bureau of Infectious Disease and Laboratory Sciences and the Registry of Vital Records and Statistics; Tables and Figures created by the Office of Population Health Note: all data are current as of 10:00am on the date at the top of the page; \*Counts on the trend chart do not match total number of deaths reported, as there is a several day lag in reporting by date of death.