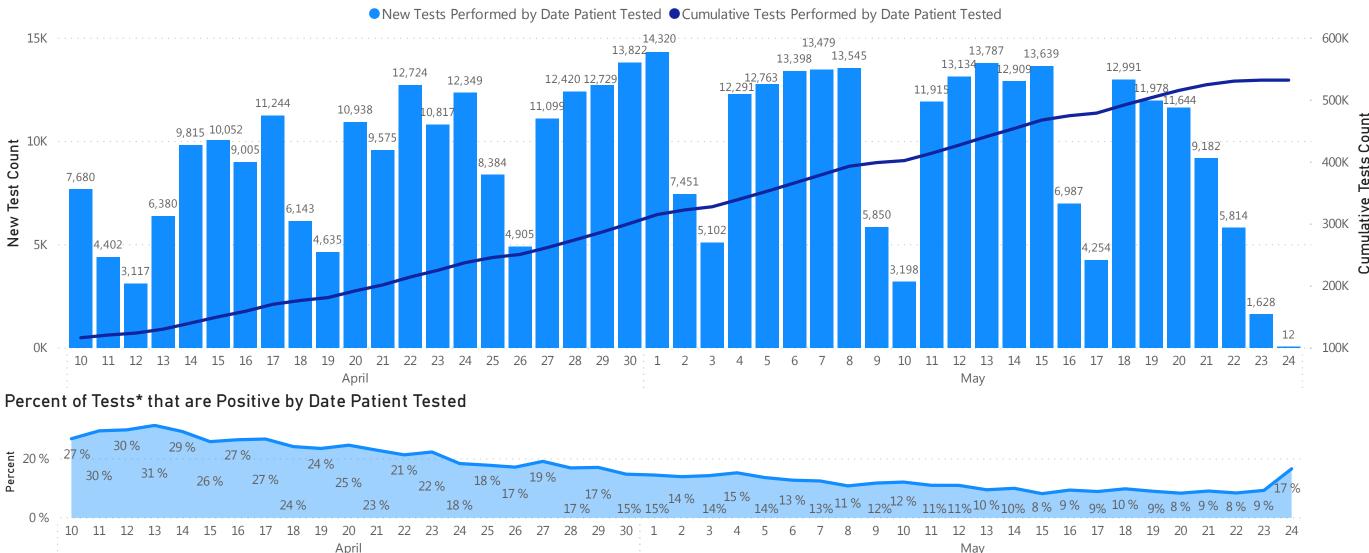

#### Massachusetts Department of Public Health COVID-19 Dashboard - Sunday, May 24, 2020

**Testing by Date** Number of Tests Performed by Date Patient Tested

Data Sources: COVID-19 Data provided by the Bureau of Infectious Disease and Laboratory Sciences; Tables and Figures created by the Office of Population Health. Note: all data are current as of 10:00am on the date at the top of the page. Data previously shown according to date report received; data now presented according to date the patient was tested. Due to lag in reporting by laboratories, counts for most recent dates are likely to be incomplete.