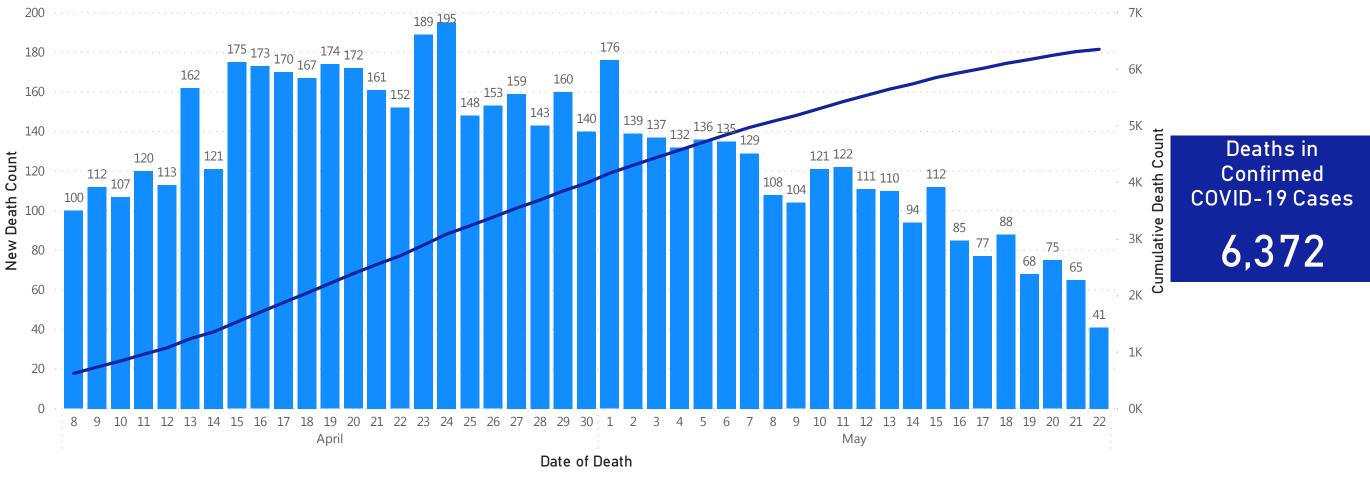

# **Cases and Case Rate by Age Group**

Data Sources: COVID-19 Data provided by the Bureau of Infectious Disease and Laboratory Sciences, Population Estimates 2011-2018: Small Area Population Estimates 2011-2020, version 2018; Tables and Figures created by the Office of Population Health.

Note: all data are cumulative and current as of 10:00am on the date at the top of the page