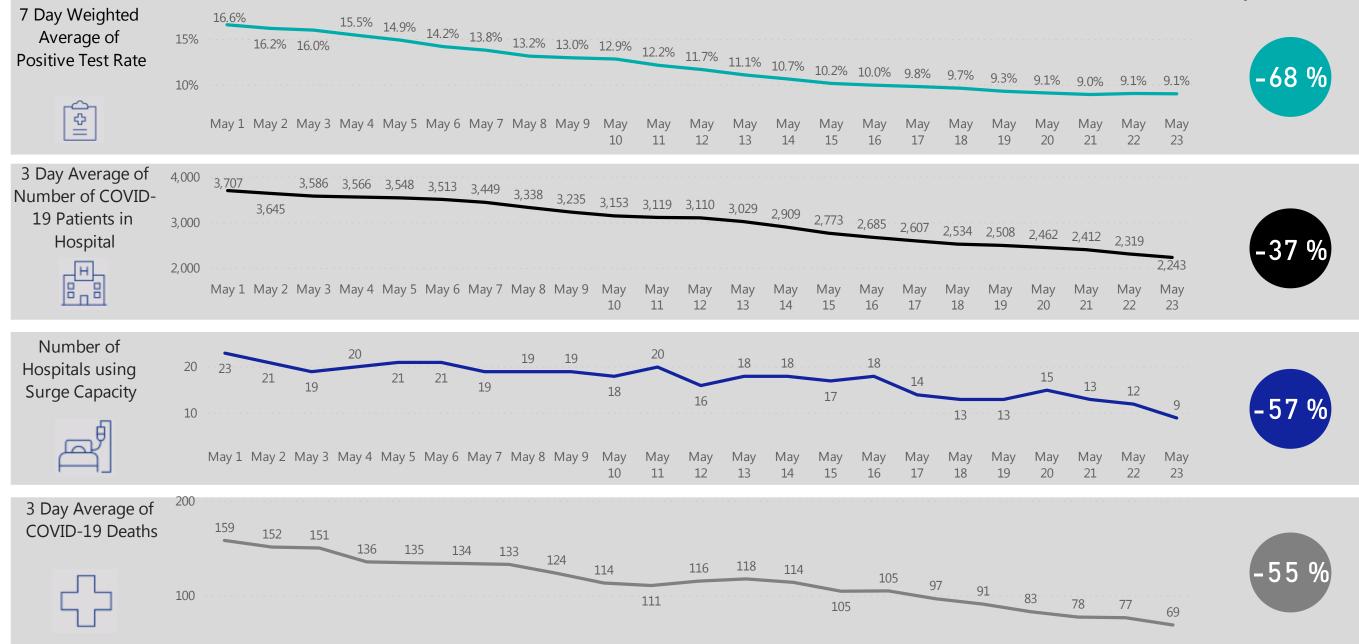

#### Massachusetts Department of Public Health COVID-19 Dashboard - Sunday, May 24, 2020 Dashboard of Public Health Indicators Percent Change Since April 15th

2