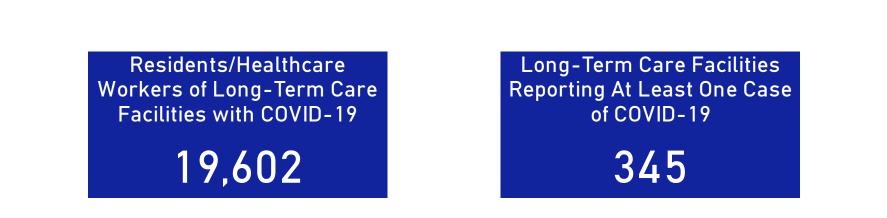

Massachusetts Department of Public Health COVID-19 Dashboard - Sunday, May 24, 2020 COVID-19 Cases in Long-Term Care (LTC) Facilities

COVID-19 Deaths Reported in Long-Term Care Facilities

3,890

Data Sources: COVID-19 Data provided by the Bureau of Infectious Disease and Laboratory Sciences and the Registry of Vital Records and Statistics; Tables and Figures created by the Office of Population Health Note: all data are cumulative and current as of 10:00am on the date at the top of the page