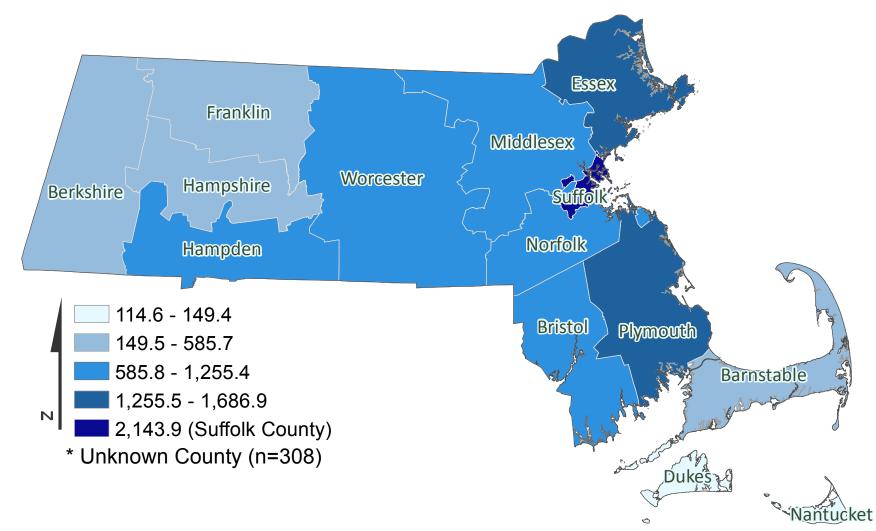

### Massachusetts Department of Public Health COVID-19 Dashboard - Sunday, May 24, 2020 Prevalence by County

Rate (per 100,000) of Confirmed COVID-19 Cases by County (n=92,675)\*

Data Sources: COVID-19 Data provided by the Bureau of Infectious Disease and Laboratory Sciences; Map created by the Office of Population Health; County Population Estimates 2011-2018: Small Area Population Estimates 2011-2020, version 2018, Massachusetts Department of Public Health, Bureau of Environmental Health; Note: All data are cumulative and current as of 10:00 am on the date at the top of the page.