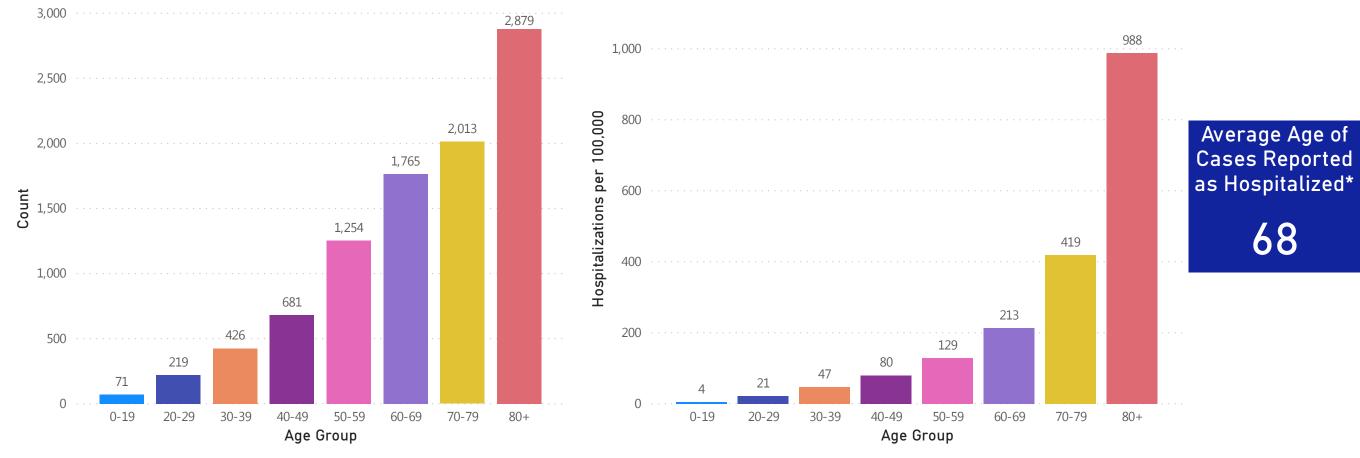

### Massachusetts Department of Public Health COVID-19 Dashboard - Sunday, May 24, 2020 Hospitalizations & Hospitalization Rate by Age Group

Confirmed COVID-19 Cases Reported as Hospitalized\* by Age Group Rate (per 100,000) of Confirmed COVID-19 Cases Reported as Hospitalized\* by Age Group

Data Sources: COVID-19 Data provided by the Bureau of Infectious Disease and Laboratory Sciences; Population Estimates 2011-2018: Small Area Population Estimates 2011-2020, version 2018; ; Tables and Figures created by the Office of Population Health.

Notes: all data are cumulative and current as of 10:00am on the date at the top of the page; \*Hospitalization refers to status at any point in time, not necessarily the current status of the patient, demographic data on hospitalized patients collected retrospectively; analysis does not include all hospitalized patients and may not add up to data totals from hospital surveys