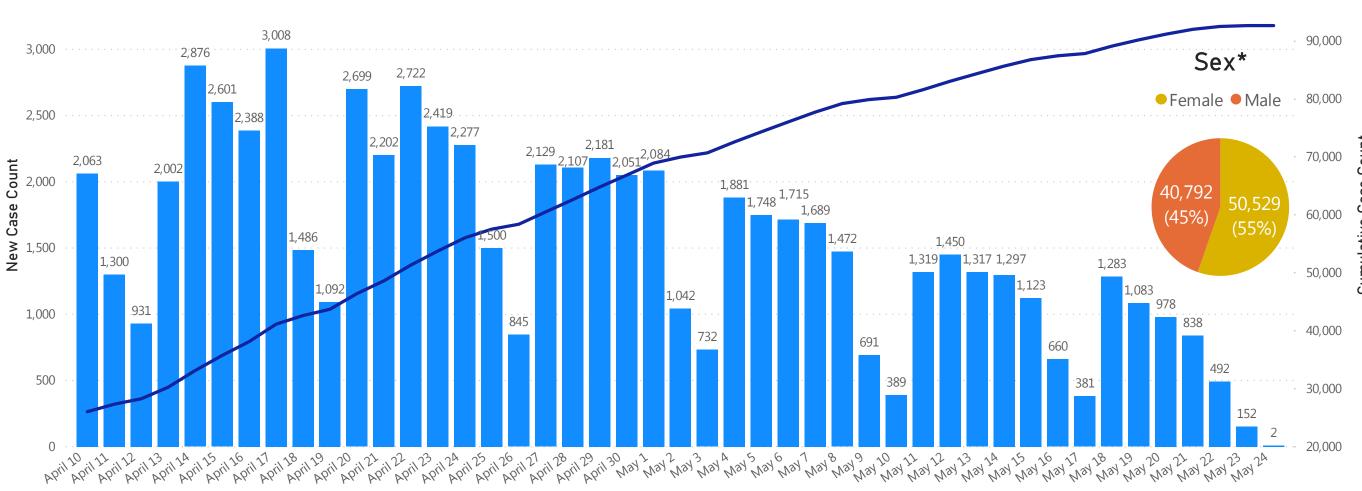

# **Daily and Cumulative Confirmed Cases**

#### Confirmed COVID-19 Cases To Date by Date Patient Tested

New Cases by Date Patient Tested
Total Cases by Date Patient Tested

Data Sources: COVID-19 Data provided by the Bureau of Infectious Disease and Laboratory Sciences; Tables and Figures created by the Office of Population Health. Note: all data are current as of 10:00am on the date at the top of the page; \*Excludes unknown values. Data previously shown according to date report received; data now presented according to date the patient was tested. Due to lag in reporting by laboratories, counts for most recent dates are likely to be incomplete.