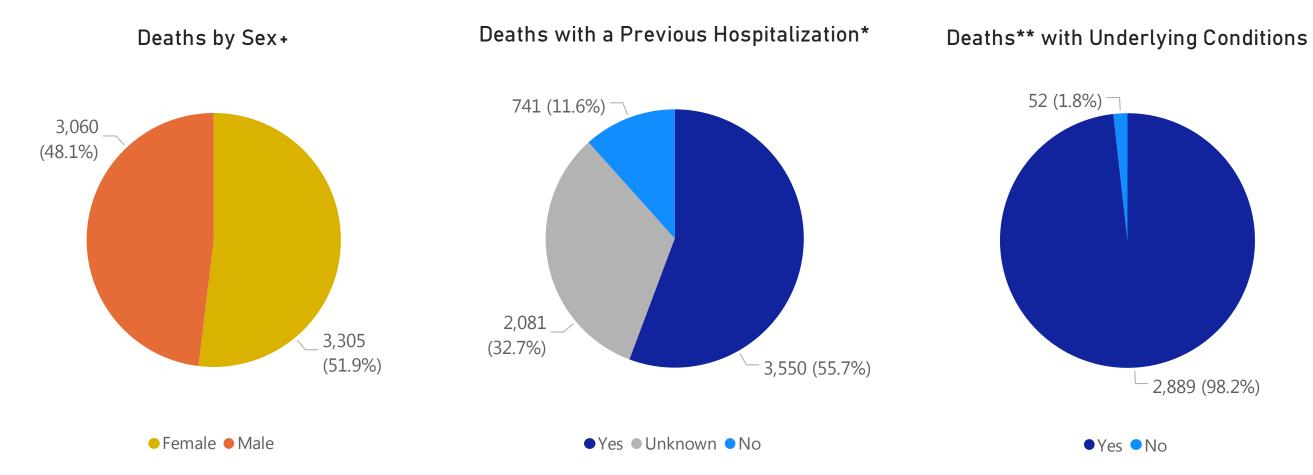

## Massachusetts Department of Public Health COVID-19 Dashboard - Sunday, May 24, 2020 Deaths by Sex, Previous Hospitalization, & Underlying Conditions

Data Sources: COVID-19 Data provided by the Bureau of Infectious Disease and Laboratory Sciences and the Registry of Vital Records and Statistics; Demographic data on hospitalized patients collected retrospectively; analysis does not include all hospitalized patients and may not add up to data totals from hospital survey; Tables and Figures created by the Office of Population Health. Note: all data are cumulative and current as of 10:00am on the date at the top of the page; \*Hospitalized at any point in time, not necessarily the current status; \*\*Only includes data from deaths following completed investigation, figures are updates as additional investigations are completed; + Excludes unknown values