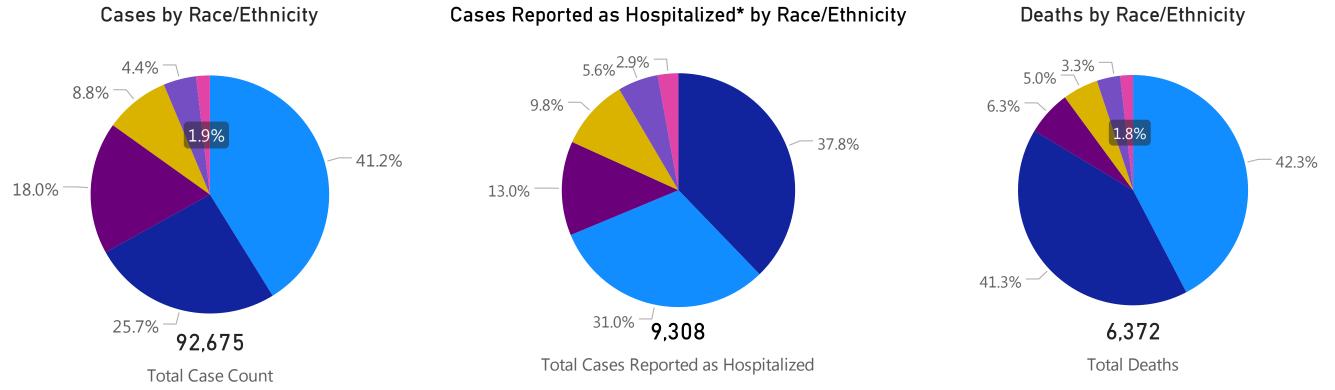

### Massachusetts Department of Public Health COVID-19 Dashboard - Sunday, May 24, 2020 Cases, Hospitalizations, & Deaths by Race/Ethnicity

The following caveats apply to these data:

1. Information on race and ethnicity is collected and reported by laboratories, healthcare providers and local boards of health and may or may not reflect self-report by the individual case.

2. If no information is provided by any reporter on a case's race or ethnicity, DPH classifies it as missing.

3. A classification of unknown indicates the reporter did not know the race and ethnicity of the individual, the individual refused to provide information, or that the originating system does not capture the information. 4. Other indicates multiple races or that the originating system does not capture the information.

**Note**: COVID-19 testing is currently conducted by dozens of private labs, hospitals, and other partners and the Department of Public Health is working with these organizations and to improve data reporting by race and ethnicity, to better understand where, and on whom, the burden of illness is falling so the Commonwealth can respond more effectively. On 4/8, the Commissioner of Public Health issued an Order related to collecting complete demographic information for all confirmed and suspected COVID-19 patients.

● Hispanic ● Non-Hispanic Asian ● Non-Hispanic Black/African American ● Non-Hispanic Other ● Non-Hispanic White ● Unknown/Missing

Data Sources: COVID-19 Data provided by the Bureau of Infectious Disease and Laboratory Sciences and the Registry of Vital Records and Statistics; Demographic data on hospitalized patients collected retrospectively; analysis does not include all hospitalized patients and may not add up to data totals from hospital survey; Tables and Figures created by the Office of Population Health.

Note: all data are cumulative and current as of 10:00am on the date at the top of the page; \*Hospitalization refers to status at any point in time, not necessarily the current status of the patient/demographic data on hospitalized patients collected retrospectively; analysis does not include all hospitalized patients and may not add up to data totals from hospital surveys