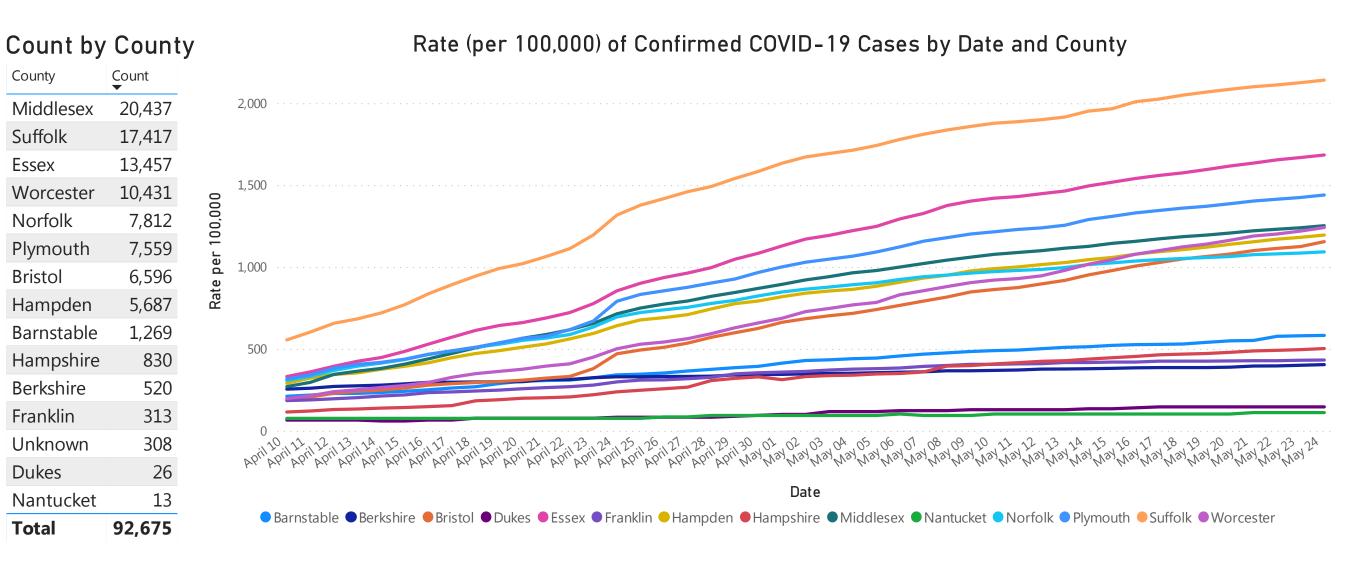

# **Cases and Case Growth by County**

Data Sources: COVID-19 Data provided by the Bureau of Infectious Disease and Laboratory Sciences; County Population Estimates 2011-2018: Small Area Population Estimates 2011-2020, version 2018, Massachusetts Department of Public Health, Bureau of Environmental Health; Tables and Figures created by the Office of Population Health. Note: all data are cumulative and current as of 10:00am on the date at the top of the page.