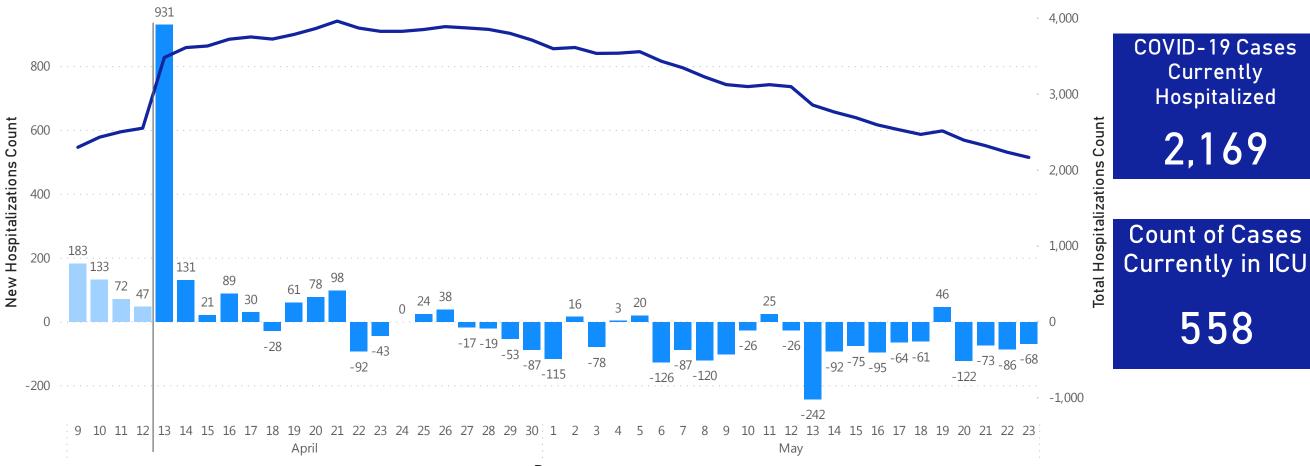

### Massachusetts Department of Public Health COVID-19 Dashboard - Sunday, May 24, 2020 Daily and Cumulative COVID-19 Hospitalizations

#### Patients Reported as Hospitalized\* with COVID-19 by Date

• New Hospitalizations by Date • Number of Hospitalized COVID-19 Patients by Date

Date

Data Sources: COVID-19 Data provided by the Bureau of Infectious Disease and Laboratory Sciences and MDPH survey of hospitals (hospital survey data are self-reported); Tables and Figures created by the Office of Population Health.

Notes: data are current as of 12:00pm on the date at the top of the page; \*prior to 4/13 only confirmed cases were included in the hospitalization count data (light blue bars); starting 4/13 both confirmed and suspected cases are included (dark blue bars).