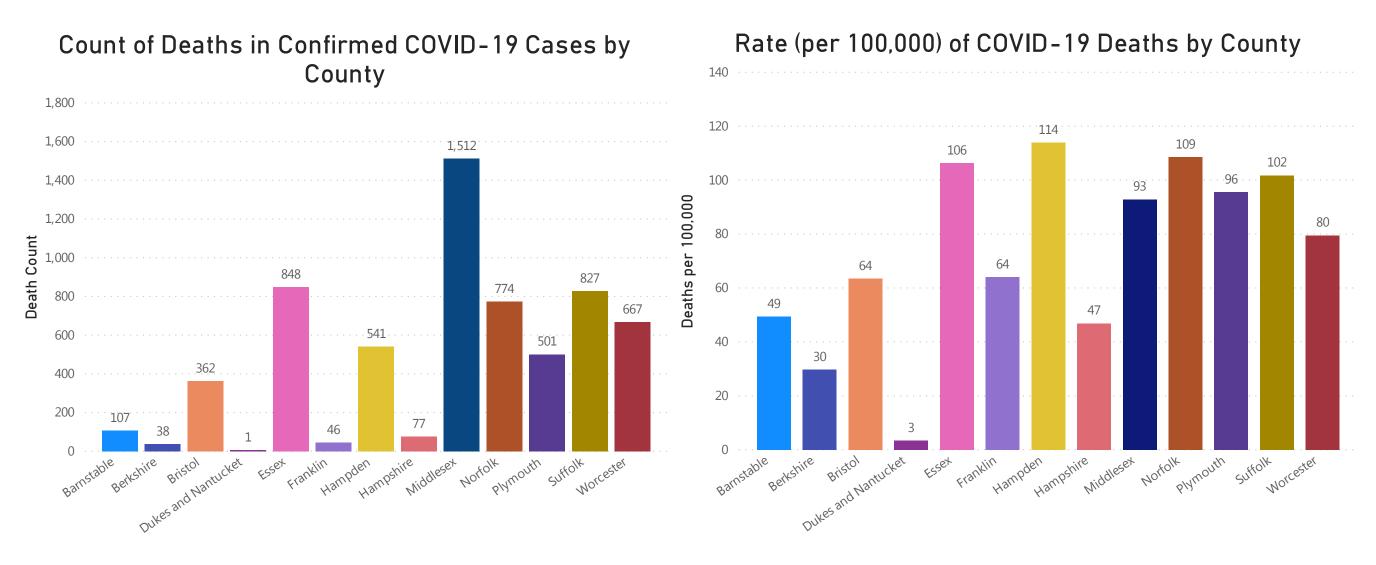

## **Deaths and Death Rate by County**

Data Sources: COVID-19 Data provided by the Bureau of Infectious Disease and Laboratory Sciences; County Population Estimates 2011-2018: Small Area Population Estimates 2011-2020, version 2018, Massachusetts Department of Public Health, Bureau of Environmental Health; Tables and Figures created by the Office of Population Health.

Note: all data are cumulative and current as of 10:00am on the date at the top of the page