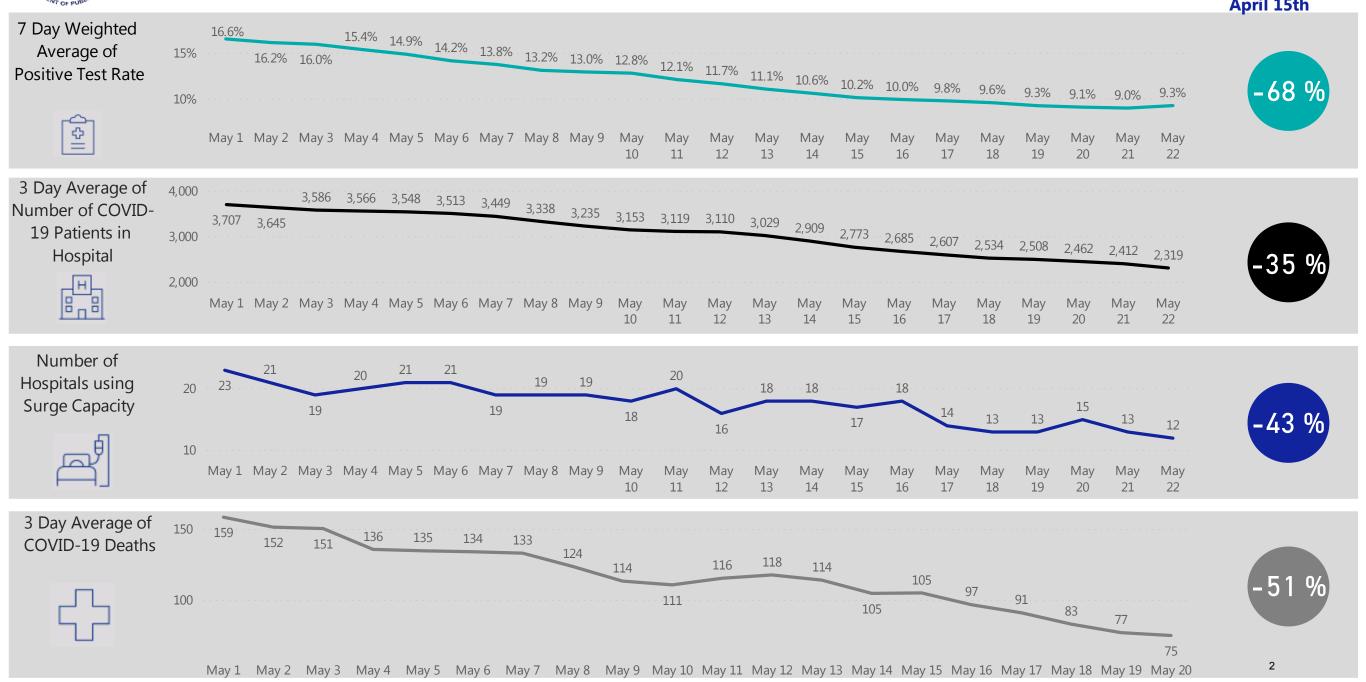

|        |
| 2         | Number of individuals who died from COVID-19  |        |
| 3         | Number of patients with COVID-19 in hospitals |        |
| 4         | Healthcare system readiness                   |        |
| 5         | Testing capacity                              |        |
| 6         | Contact tracing capabilities                  |        |
|           | l a a a a d                                   |        |

Legend

- Positive trend
- In progress
- Negative trend

Newly Reported Cases Today

773

**Confirmed Cases** 

91,662

Newly Reported
Deaths Today

76

Deaths of Confirmed COVID-19 Cases

6,304

New Tests Reported Today

9,342

Total Tests Performed

520,986

1



**Dashboard of Public Health Indicators** 

Percent Change Since April 15th





## **Table of Contents**

| Daily and Cumulative Confirmed Cases                                                                                               | Page 4  |
|------------------------------------------------------------------------------------------------------------------------------------|---------|
| Testing by Date                                                                                                                    | Page 5  |
| Cases and Case Growth by County  Prevalence by County  Daily and Cumulative COVID-19 Hospitalizations  Daily and Cumulative Deaths | Page 6  |
| Prevalence by County                                                                                                               | Page 7  |
| Daily and Cumulative COVID-19 Hospitalizati