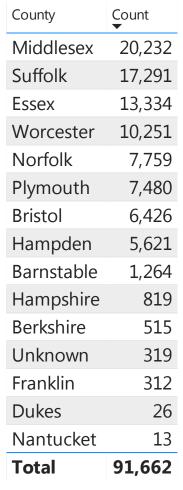

## **Cases and Case Growth by County**

## Count by County

Rate (per 100,000) of Confirmed COVID-19 Cases by Date and County

Data Sources: COVID-19 Data provided by the Bureau of Infectious Disease and Laboratory Sciences; County Population Estimates 2011-2018: Small Area Population Estimates 2011-2020, version 2018, Massachusetts Department of Public Health, Bureau of Environmental Health; Tables and Figures created by the Office of Population Health. 6

Note: all data are cumulative and current as of 10:00am on the date at the top of the page.