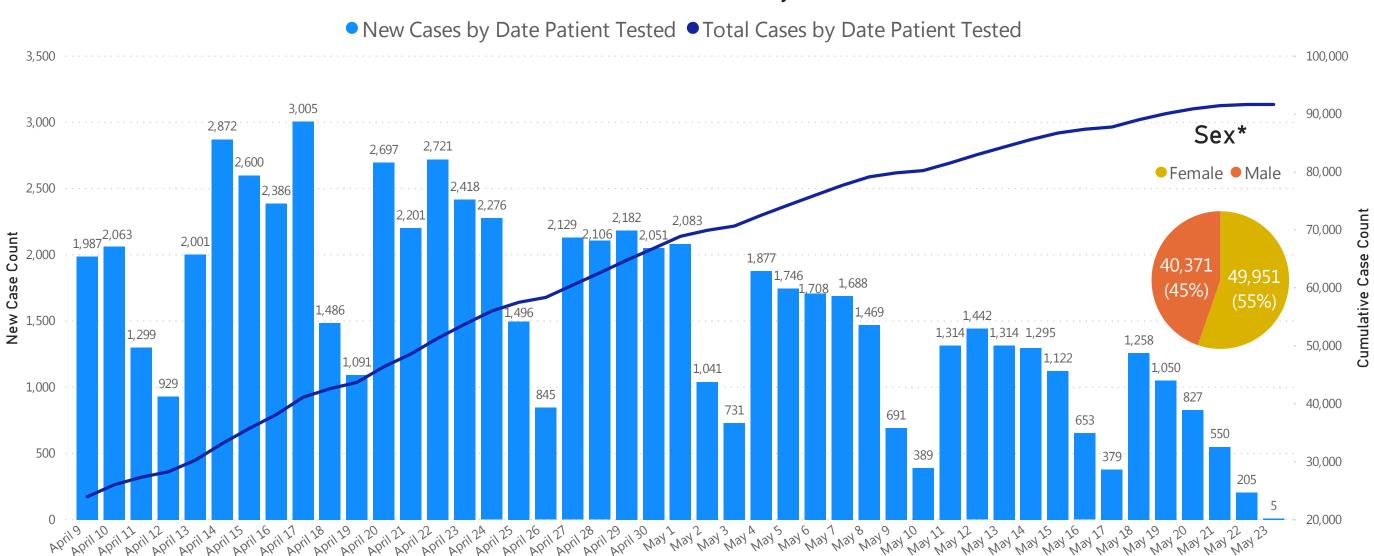

## **Daily and Cumulative Confirmed Cases**

#### Confirmed COVID-19 Cases To Date by Date Patient Tested

Data Sources: COVID-19 Data provided by the Bureau of Infectious Disease and Laboratory Sciences; Tables and Figures created by the Office of Population Health.

Note: all data are current as of 10:00am on the date at the top of the page; \*Excludes unknown values. Data previously shown according to date report received; data now presented according to date the patient was tested. Due to lag in reporting by laboratories, counts for most recent dates are likely to be incomplete.