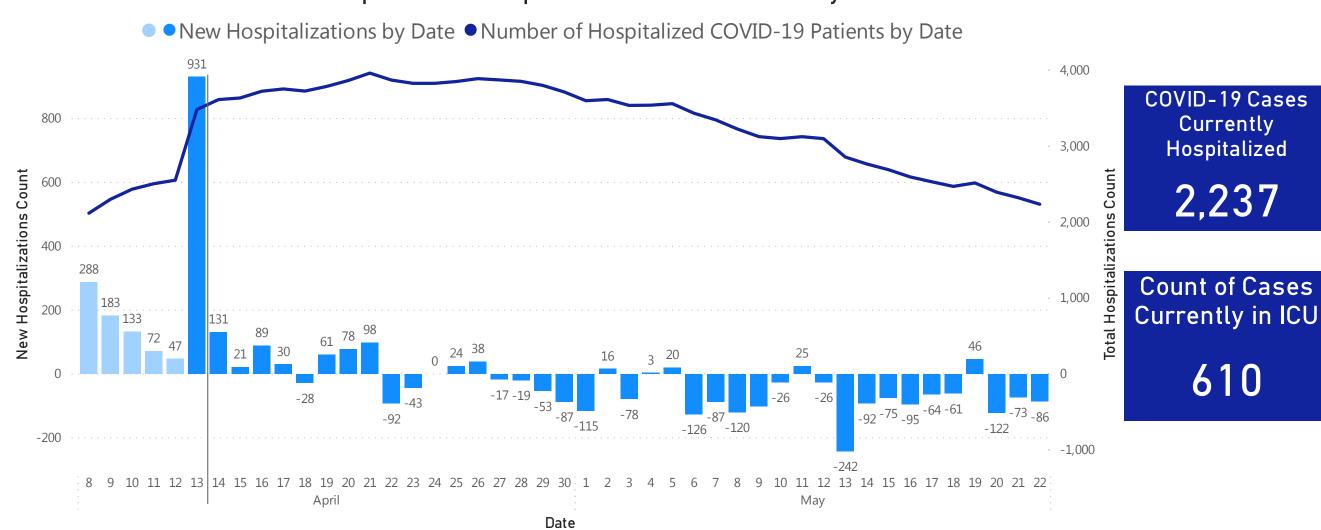

## Daily and Cumulative COVID-19 Hospitalizations

#### Patients Reported as Hospitalized\* with COVID-19 by Date

Data Sources: COVID-19 Data provided by the Bureau of Infectious Disease and Laboratory Sciences and MDPH survey of hospitals (hospital survey data are self-reported); Tables and Figures created by the Office of Population Health.

Notes: data are current as of 12:00pm on the date at the top of the page; \*prior to 4/13 only confirmed cases were included in the hospitalization count data (light blue bars); starting 4/13 both confirmed and suspected cases are included (dark blue bars).