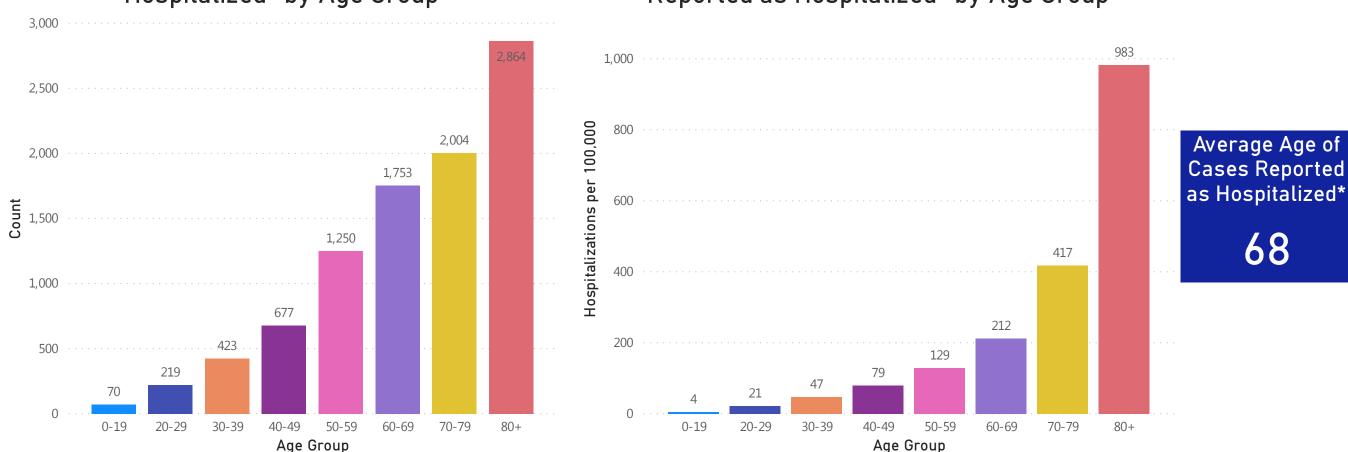

## Hospitalizations & Hospitalization Rate by Age Group

Rate (per 100,000) of Confirmed COVID-19 Cases Reported as Hospitalized\* by Age Group

Data Sources: COVID-19 Data provided by the Bureau of Infectious Disease and Laboratory Sciences; Population Estimates 2011-2018: Small Area Population Estimates 2011-2020, version 2018; ; Tables and Figures created by the Office of Population Health.

Notes: all data are cumulative and current as of 10:00am on the date at the top of the page; \*Hospitalization refers to status at any point in time, not necessarily the current status of the patient, demographic data on hospitalized patients collected retrospectively; analysis does not include all hospitalized patients and may not add up to data totals from hospital surveys