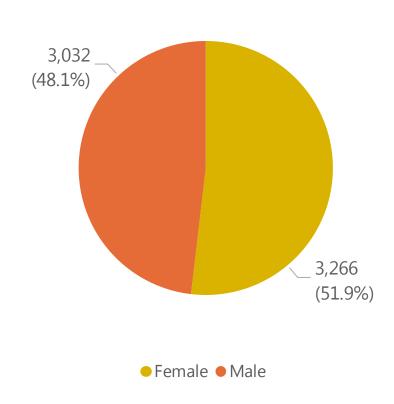

# Deaths by Sex, Previous Hospitalization, & Underlying Conditions

Deaths by Sex+

Deaths with a Previous Hospitalization\*

Deaths\*\* with Underlying Conditions

Data Sources: COVID-19 Data provided by the Bureau of Infectious Disease and Laboratory Sciences and the Registry of Vital Records and Statistics; Demographic data on hospitalized patients collected retrospectively; analysis does not include all hospitalized patients and may not add up to data totals from hospital survey; Tables and Figures created by the Office of Population Health.

Note: all data are cumulative and current as of 10:00am on the date at the top of the page; \*Hospitalized at any point in time, not necessarily the current status; \*\*Only includes data from deaths following completed investigation, figures are updates as additional investigations are completed; + Excludes unknown values