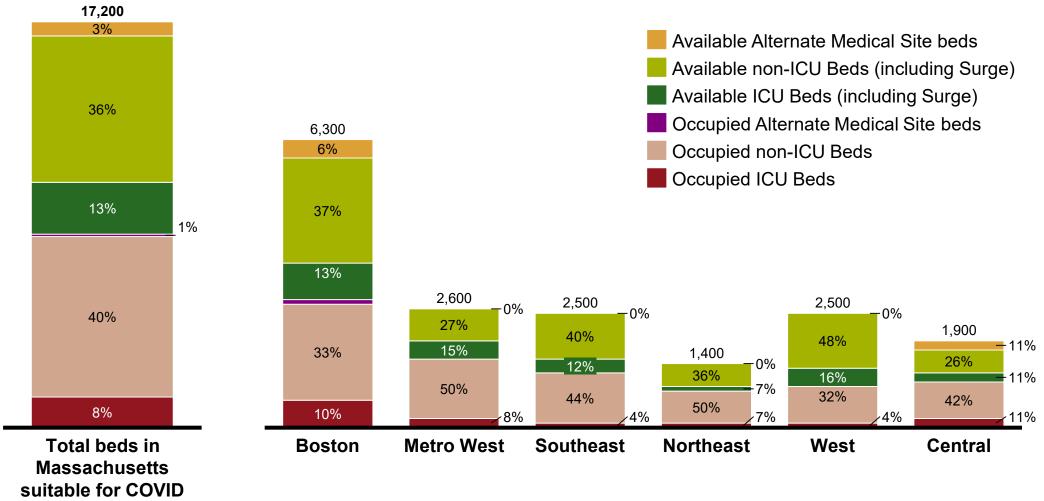

## **Total Hospital Capacity by Region**

Data collected as of 5/21/2020 5:00pm

Occupancy/ availability as reported by hospitals to DPH.