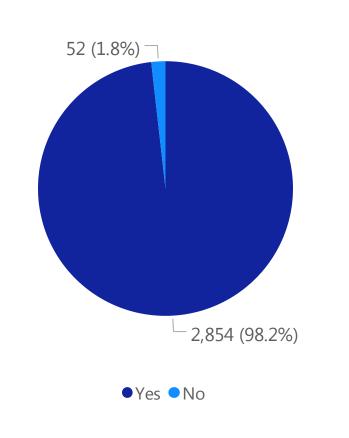

# Deaths by Sex, Previous Hospitalization, & Underlying Conditions

Deaths by Sex+

Deaths with a Previous Hospitalization\*

Deaths\*\* with Underlying Conditions

Data Sources: COVID-19 Data provided by the Bureau of Infectious Disease and Laboratory Sciences and the Registry of Vital Records and Statistics; Demographic data on hospitalized patients collected retrospectively; analysis does not include all hospitalized patients and may not add up to data totals from hospital survey; Tables and Figures created by the Office of Population Health.

Note: all data are cumulative and current as of 10:00am on the date at the top of the page; \*Hospitalized at any point in time, not necessarily the current status; \*\*Only includes data from deaths following completed investigation, figures are updates as additional investigations are completed; + Excludes unknown values