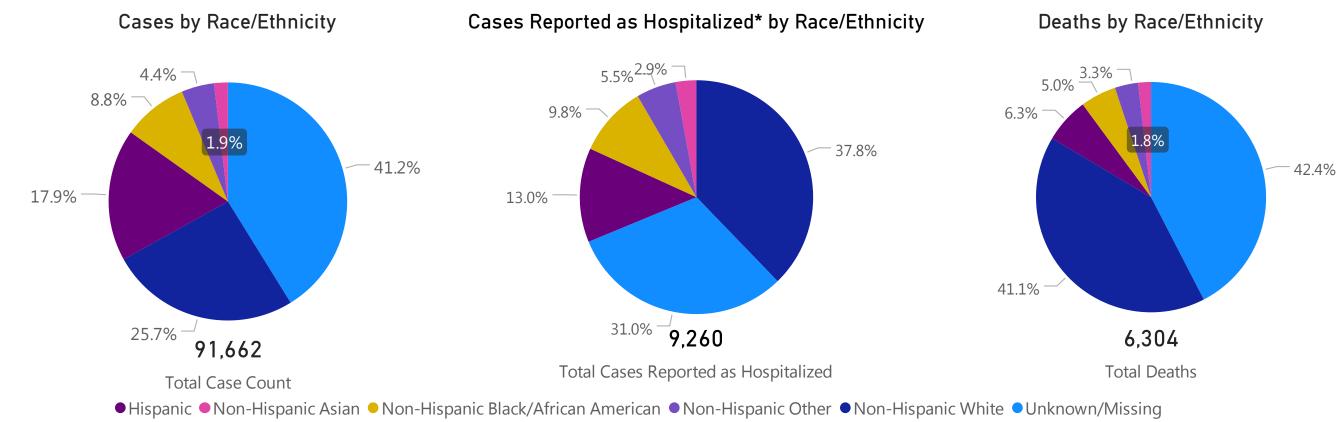

## Cases, Hospitalizations, & Deaths by Race/Ethnicity

The following caveats apply to these data:

- 1. Information on race and ethnicity is collected and reported by laboratories, healthcare providers and local boards of health and may or may not reflect self-report by the individual case.
- 2. If no information is provided by any reporter on a case's race or ethnicity, DPH classifies it as missing.
- 3. A classification of unknown indicates the reporter did not know the race and ethnicity of the individual, the individual refused to provide information, or that the originating system does not capture the information.
- 4. Other indicates multiple races or that the originating system does not capture the information.

**Note**: COVID-19 testing is currently conducted by dozens of private labs, hospitals, and other partners and the Department of Public Health is working with these organizations and to improve data reporting by race and ethnicity, to better understand where, and on whom, the burden of illness is falling so the Commonwealth can respond more effectively. On 4/8, the Commissioner of Public Health issued an Order related to collecting complete demographic information for all confirmed and suspected COVID-19 patients.

Data Sources: COVID-19 Data provided by the Bureau of Infectious Disease and Laboratory Sciences and the Registry of Vital Records and Statistics; Demographic data on hospitalized patients collected retrospectively; analysis does not include all hospitalized patients and may not add up to data totals from hospital survey; Tables and Figures created by the Office of Population Health.

Note: all data are cumulative and current as of 10:00am on the date at the top of the page: \*Hospitalization refers to status at any point in time, not necessarily the current status of the patient/demographic data on

Note: all data are cumulative and current as of 10:00am on the date at the top of the page; \*Hospitalization refers to status at any point in time, not necessarily the current status of the patient/demographic data on hospitalized patients collected retrospectively; analysis does not include all hospitalized patients and may not add up to data totals from hospital surveys