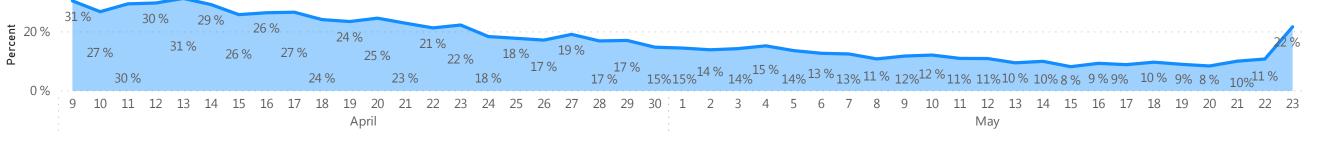

## **Testing by Date**

#### Number of Tests Performed by Date Patient Tested

Percent of Tests\* that are Positive by Date Patient Tested

Data Sources: COVID-19 Data provided by the Bureau of Infectious Disease and Laboratory Sciences; Tables and Figures created by the Office of Population Health.

Note: all data are current as of 10:00am on the date at the top of the page. Data previously shown according to date report received; data now presented according to date the patient was tested. Due to lag in reporting by laboratories, counts for most recent dates are likely to be incomplete.