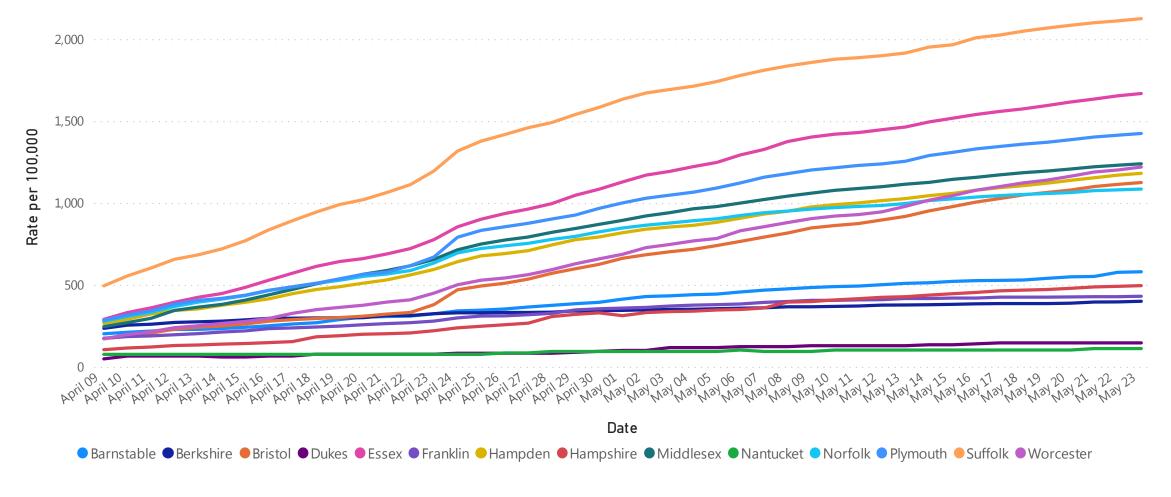

## **Cases and Case Growth by County**

## Count by County

Rate (per 100,000) of Confirmed COVID-19 Cases by Date and County

Data Sources: COVID-19 Data provided by the Bureau of Infectious Disease and Laboratory Sciences; County Population Estimates 2011-2018: Small Area Population Estimates 2011-2020, version 2018, Massachusetts Department of Public Health, Bureau of Environmental Health; Tables and Figures created by the Office of Population Health. 6

Note: all data are cumulative and current as of 10:00am on the date at the top of the page.