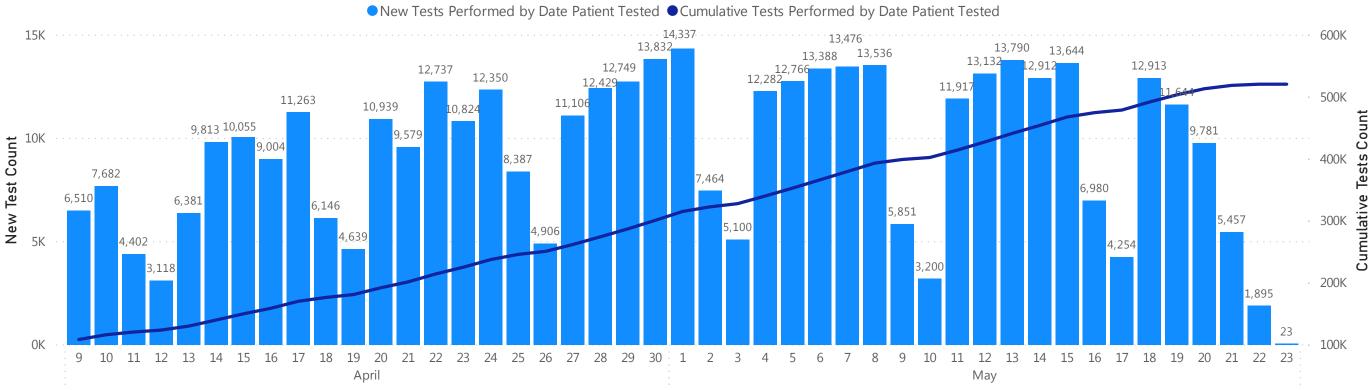

## **Testing by Date**

#### Number of Tests Performed by Date Patient Tested

Percent of Tests\* that are Positive by Date Patient Tested

Data Sources: COVID-19 Data provided by the Bureau of Infectious Disease and Laboratory Sciences; Tables and Figures created by the Office of Population Health.

Note: all data are current as of 10:00am on the date at the top of the page. Data previously shown according to date report received; data now presented according to date the patient was tested. Due to lag in reporting by laboratories, counts for most recent dates are likely to be incomplete.