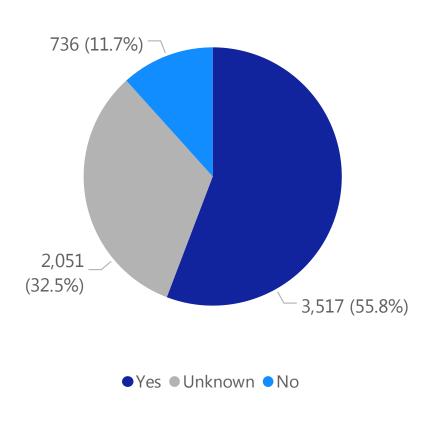

# Deaths by Sex, Previous Hospitalization, & Underlying Conditions

Deaths by Sex+

Deaths with a Previous Hospitalization\*

Deaths\*\* with Underlying Conditions

Data Sources: COVID-19 Data provided by the Bureau of Infectious Disease and Laboratory Sciences and the Registry of Vital Records and Statistics; Demographic data on hospitalized patients collected retrospectively; analysis does not include all hospitalized patients and may not add up to data totals from hospital survey; Tables and Figures created by the Office of Population Health.

Note: all data are cumulative and current as of 10:00am on the date at the top of the page; \*Hospitalized at any point in time, not necessarily the current status; \*\*Only includes data from deaths following completed investigation, figures are updates as additional investigations are completed; + Excludes unknown values