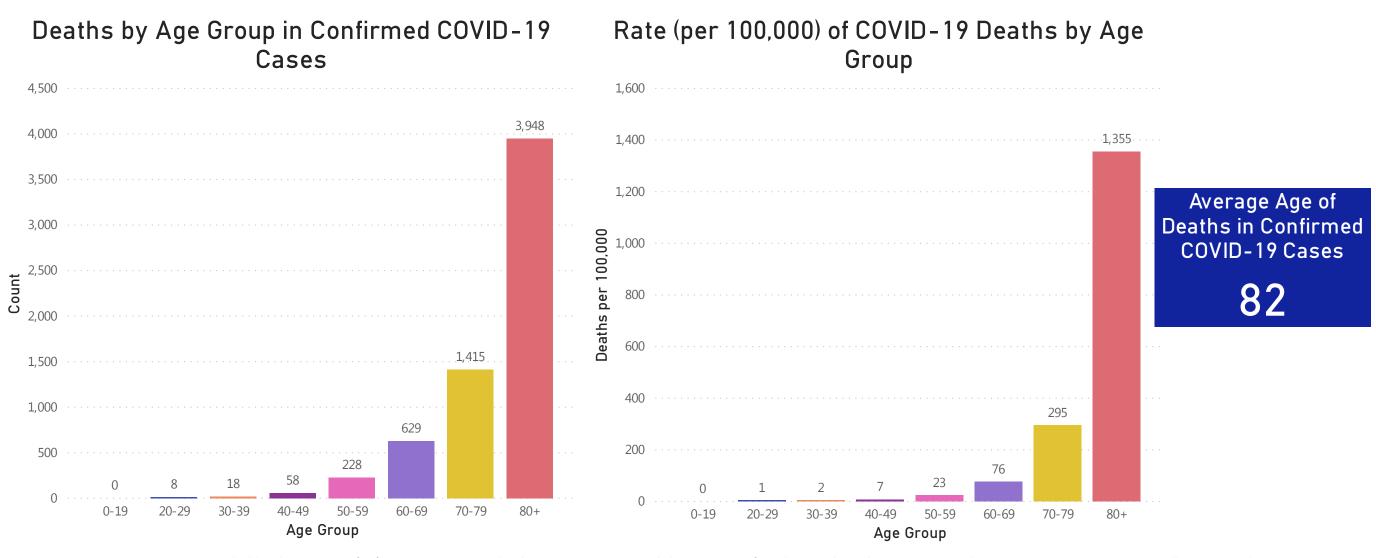

## **Deaths and Death Rate by Age Group**

Data Sources: COVID-19 Data provided by the Bureau of Infectious Disease and Laboratory Sciences and the Registry of Vital Records and Statistics; Population Estimates 2011-2018: Small Area Population Estimates 2011-2020, version 2018; Tables and Figures created by the Office of Population Health. 12

Note: all data are cumulative and current as of 10:00am on the date at the top of the page