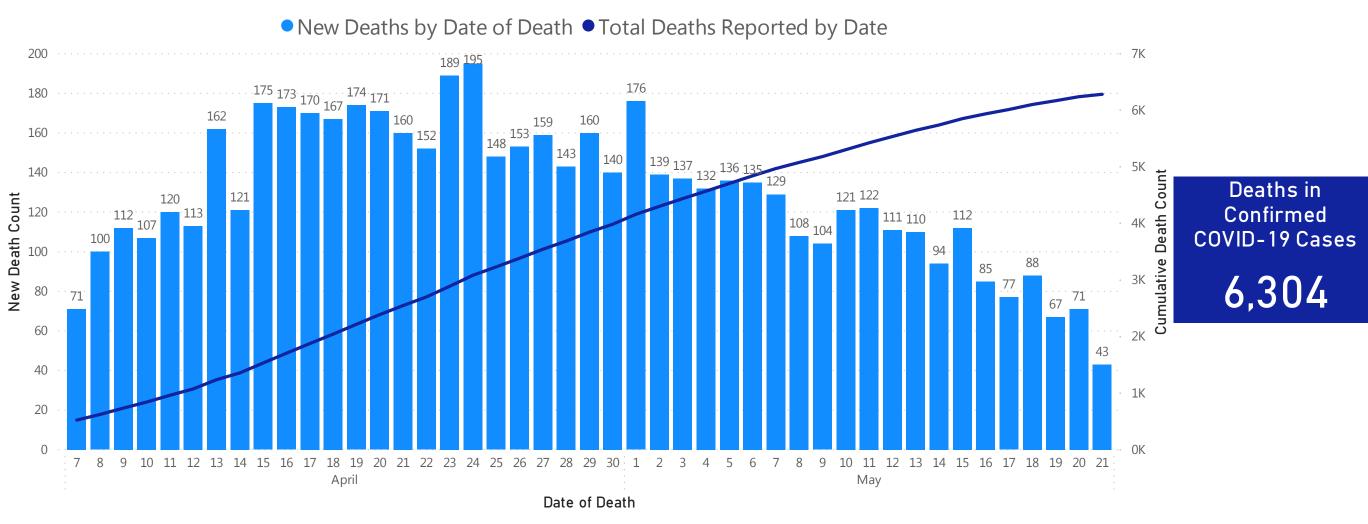

## **Daily and Cumulative Deaths**

Deaths\* in Confirmed COVID-19 Cases by Date of Death

Data Sources: COVID-19 Data provided by the Bureau of Infectious Disease and Laboratory Sciences and the Registry of Vital Records and Statistics; Tables and Figures created by the Office of Population Health Note: all data are current as of 10:00am on the date at the top of the page; \*Counts on the trend chart do not match total number of deaths reported, as there is a several day lag in reporting by date of death.