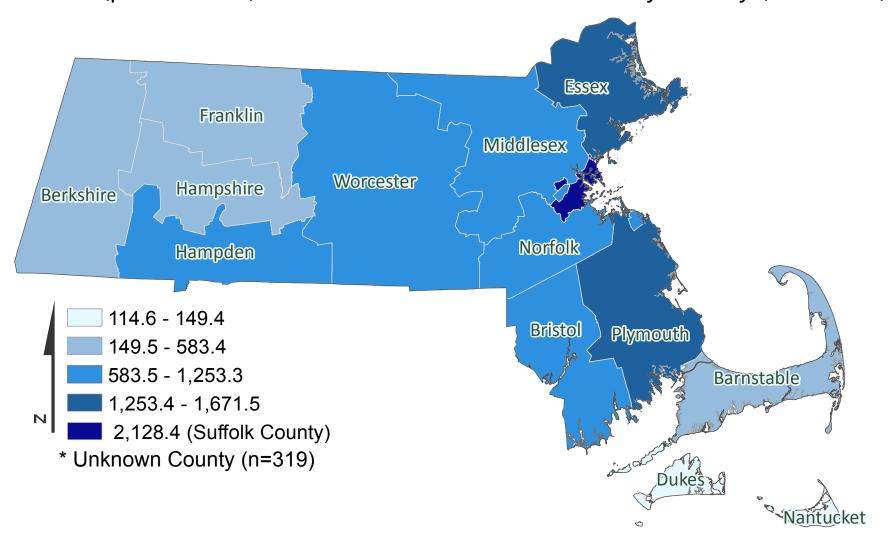

## Massachusetts Department of Public Health COVID-19 Dashboard - Saturday, May 23, 2020 Prevalence by County

Rate (per 100,000) of Confirmed COVID-19 Cases by County (n=91,662)\*

Data Sources: COVID-19 Data provided by the Bureau of Infectious Disease and Laboratory Sciences; Map created by the Office of Population Health; County Population Estimates 2011-2018: Small Area Population Estimates 2011-2020, version 2018, Massachusetts Department of Public Health, Bureau of Environmental Health; Note: All data are cumulative and current as of 10:00 am on the date at the top of the page.