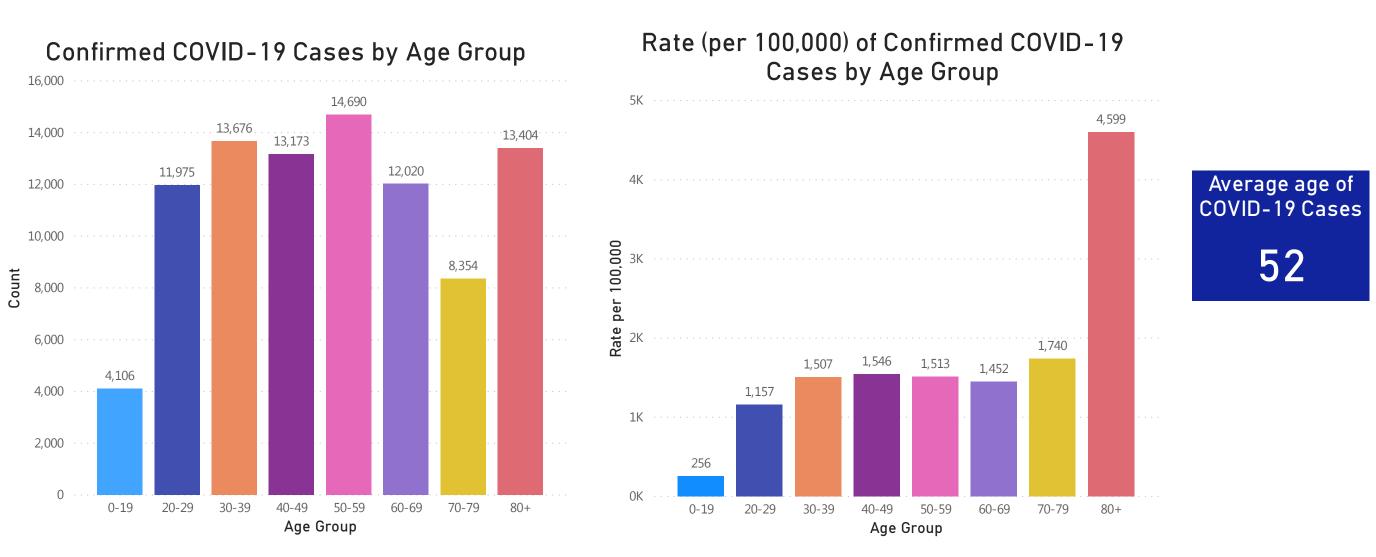

## Cases and Case Rate by Age Group

Data Sources: COVID-19 Data provided by the Bureau of Infectious Disease and Laboratory Sciences, Population Estimates 2011-2018: Small Area Population Estimates 2011-2020, version 2018; Tables and Figures created by the Office of Population Health. 10