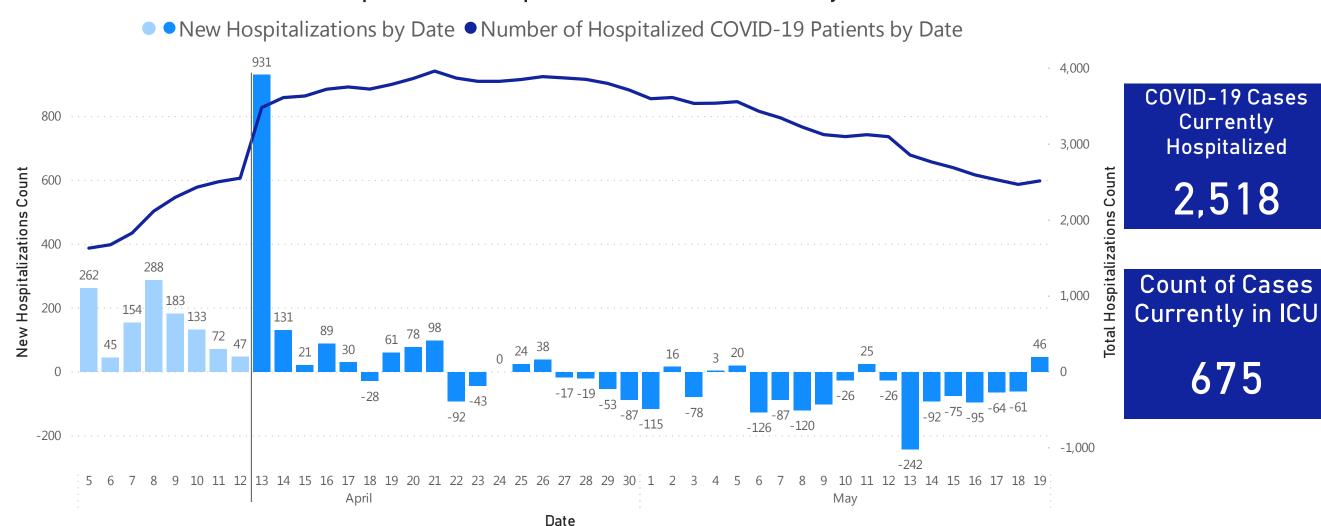

## Daily and Cumulative COVID-19 Hospitalizations

#### Patients Reported as Hospitalized\* with COVID-19 by Date

Data Sources: COVID-19 Data provided by the Bureau of Infectious Disease and Laboratory Sciences and MDPH survey of hospitals (hospital survey data are self-reported); Tables and Figures created by the Office of Population Health.

Notes: data are current as of 12:00pm on the date at the top of the page; \*prior to 4/13 only confirmed cases were included in the hospitalization count data (light blue bars); starting 4/13 both confirmed and suspected cases are included (dark blue bars).