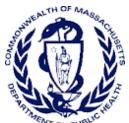

## **Testing by Date**

#### Number of Tests Performed by Date Patient Tested

Percent of Tests\* that are Positive by Date Patient Tested

Data Sources: COVID-19 Data provided by the Bureau of Infectious Disease and Laboratory Sciences; Tables and Figures created by the Office of Population Health.

Note: all data are current as of 10:00am on the date at the top of the page. Data previously shown according to date report received; data now presented according to date the patient was tested. Due to lag in reporting by laboratories, counts for most recent dates are likely to be incomplete.