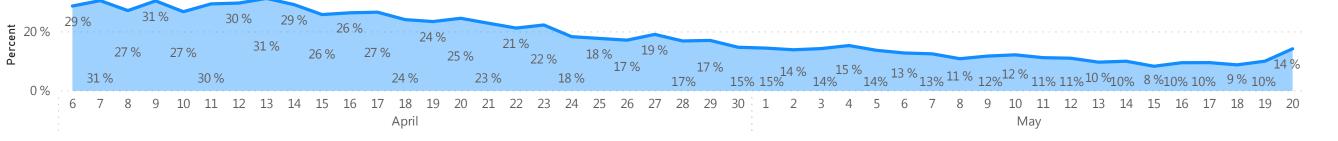

## **Testing by Date**

#### Number of Tests Performed by Date Patient Tested

Percent of Tests\* that are Positive by Date Patient Tested

Data Sources: COVID-19 Data provided by the Bureau of Infectious Disease and Laboratory Sciences; Tables and Figures created by the Office of Population Health.

Note: all data are current as of 10:00am on the date at the top of the page. Data previously shown according to date report received; data now presented according to date the patient was tested. Due to lag in reporting by laboratories, counts for most recent dates are likely to be incomplete.