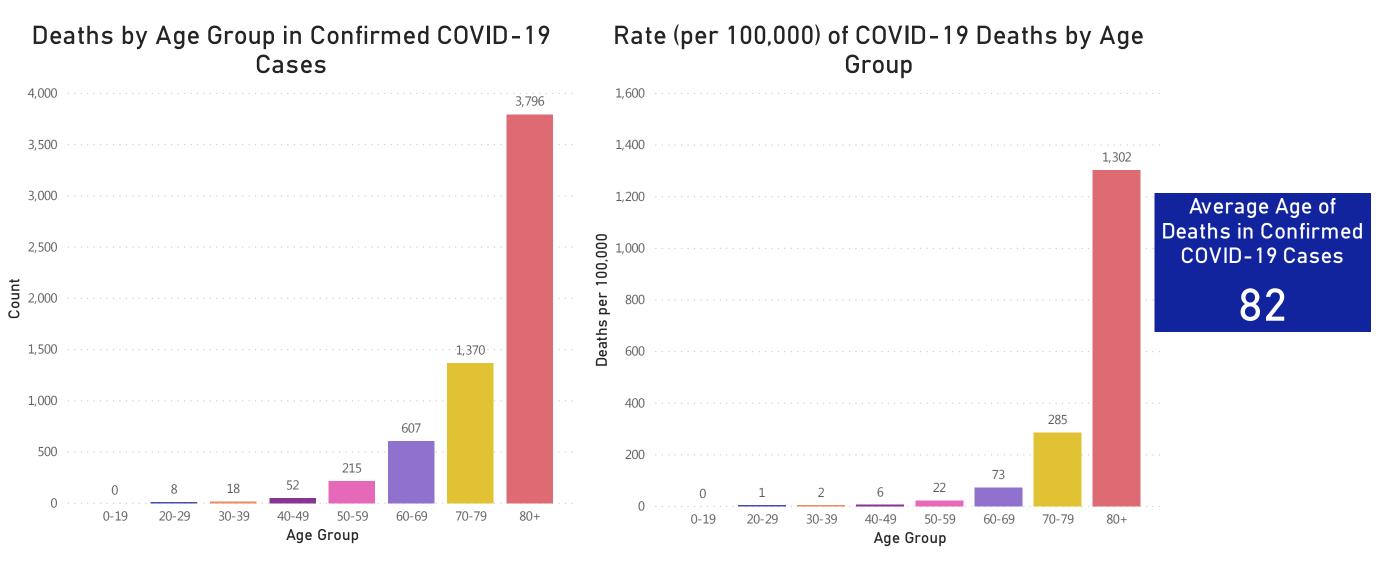

## **Deaths and Death Rate by Age Group**

Data Sources: COVID-19 Data provided by the Bureau of Infectious Disease and Laboratory Sciences and the Registry of Vital Records and Statistics; Population Estimates 2011-2018: Small Area Population Estimates 2011-2020, version 2018; Tables and Figures created by the Office of Population Health. 12 Note: all data are cumulative and current as of 10:00am on the date at the top of the page