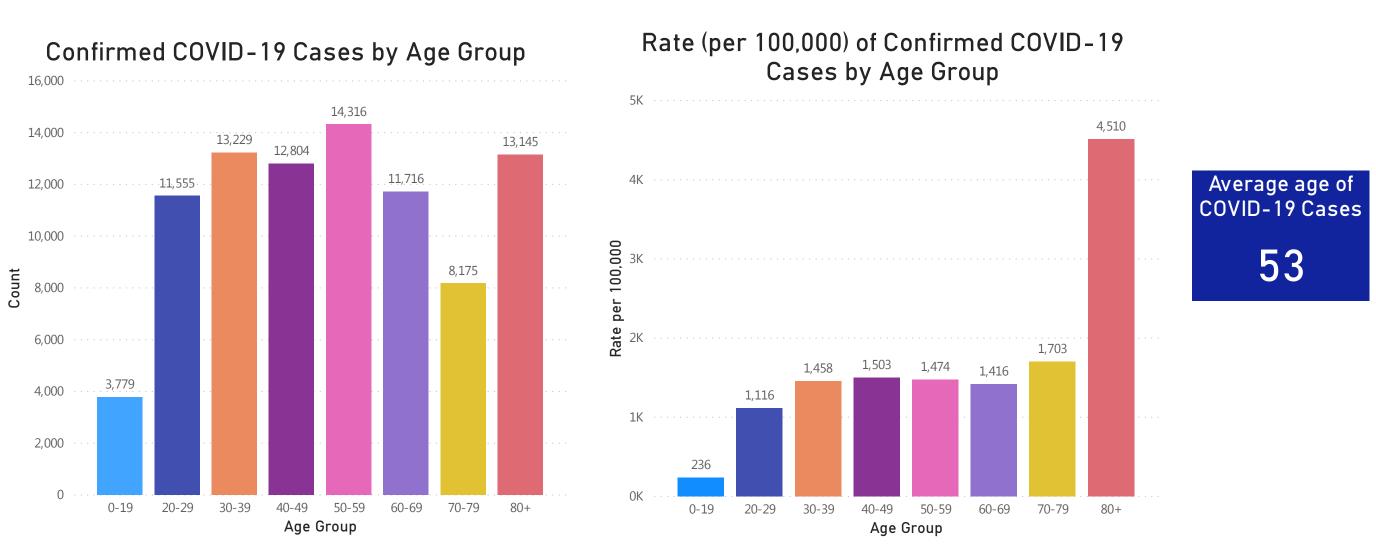

## Cases and Case Rate by Age Group

Data Sources: COVID-19 Data provided by the Bureau of Infectious Disease and Laboratory Sciences, Population Estimates 2011-2018: Small Area Population Estimates 2011-2020, version 2018; Tables and Figures created by the Office of Population Health. 10