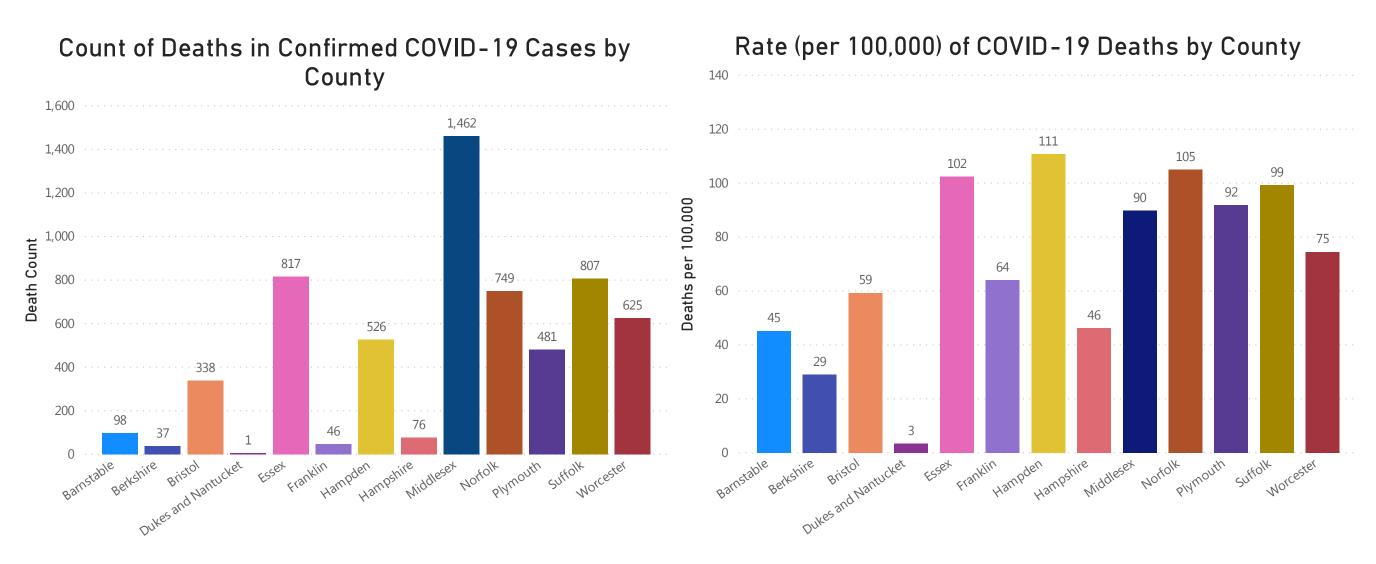

## **Deaths and Death Rate by County**

Data Sources: COVID-19 Data provided by the Bureau of Infectious Disease and Laboratory Sciences; County Population Estimates 2011-2018: Small Area Population Estimates 2011-2020, version 2018, Massachusetts Department of Public Health, Bureau of Environmental Health; Tables and Figures created by the Office of Population Health.

Note: all data are cumulative and current as of 10:00am on the date at the top of the page