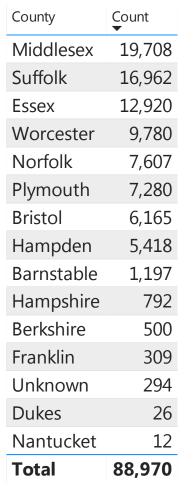

## **Cases and Case Growth by County**

#### Count by County

Rate (per 100,000) of Confirmed COVID-19 Cases by Date and County

Data Sources: COVID-19 Data provided by the Bureau of Infectious Disease and Laboratory Sciences; County Population Estimates 2011-2018: Small Area Population Estimates 2011-2020, version 2018, Massachusetts Department of Public Health, Bureau of Environmental Health; Tables and Figures created by the Office of Population Health.

Note: all data are cumulative and current as of 10:00am on the date at the top of the page.