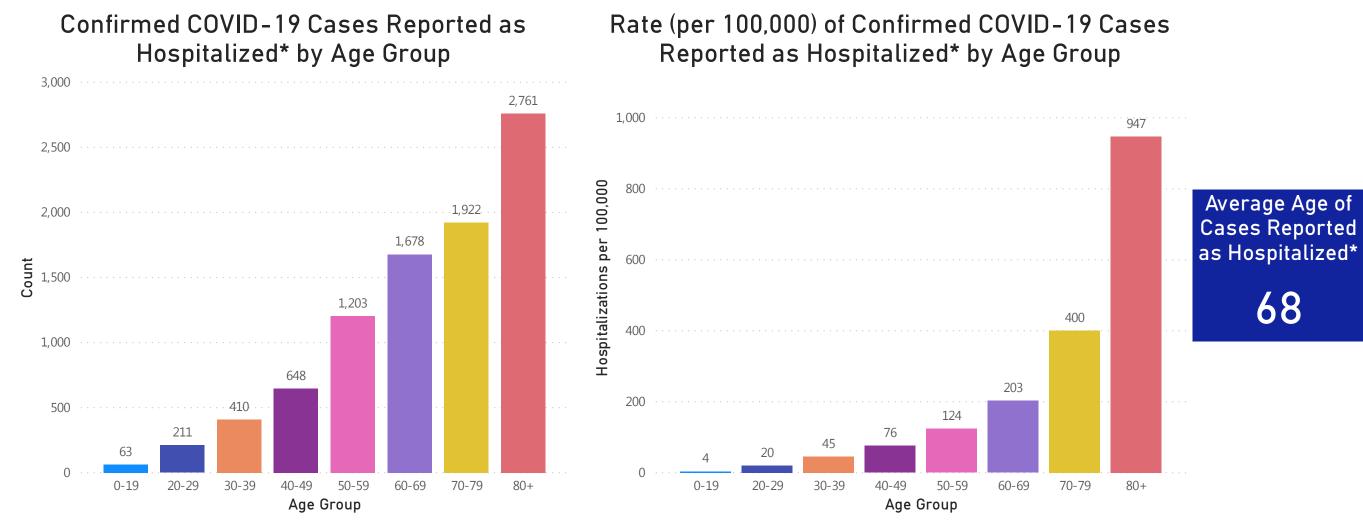

## Hospitalizations & Hospitalization Rate by Age Group

Data Sources: COVID-19 Data provided by the Bureau of Infectious Disease and Laboratory Sciences; Population Estimates 2011-2018: Small Area Population Estimates 2011-2020, version 2018; ; Tables and Figures created by the Office of Population Health.

Notes: all data are cumulative and current as of 10:00am on the date at the top of the page; \*Hospitalization refers to status at any point in time, not necessarily the current status of the patient, demographic data on hospitalized patients collected retrospectively; analysis does not include all hospitalized patients and may not add up to data totals from hospital surveys