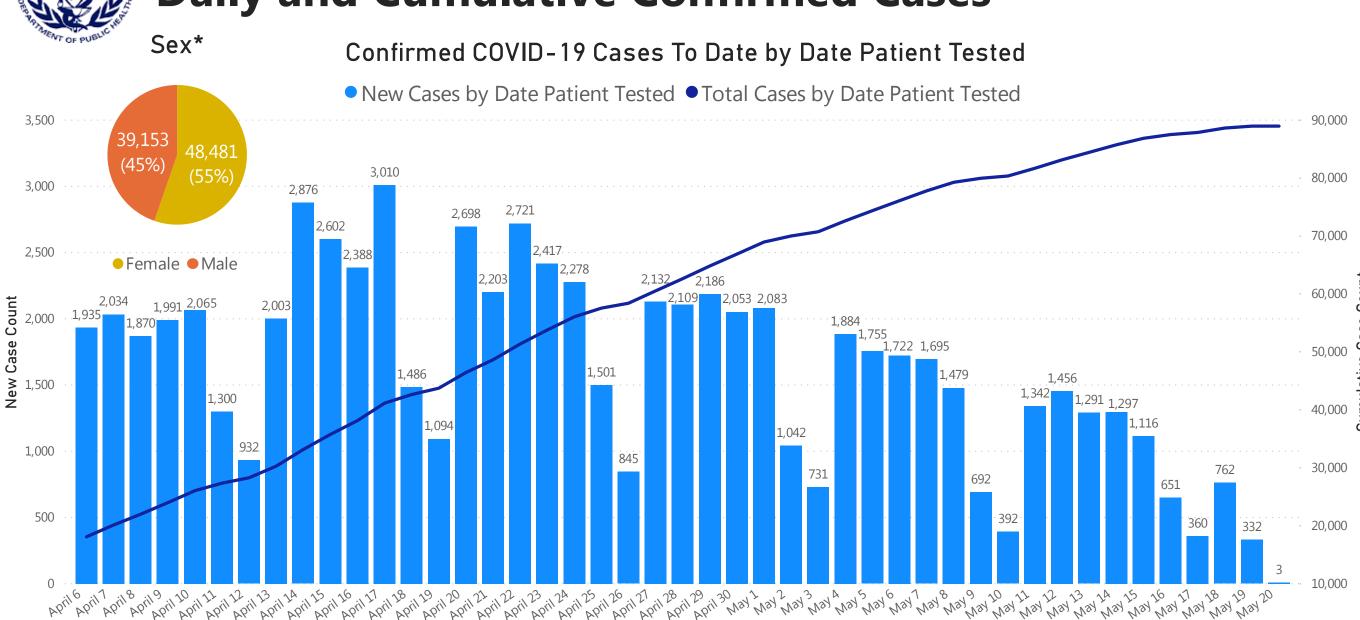

## **Daily and Cumulative Confirmed Cases**

Data Sources: COVID-19 Data provided by the Bureau of Infectious Disease and Laboratory Sciences; Tables and Figures created by the Office of Population Health.

Note: all data are current as of 10:00am on the date at the top of the page; \*Excludes unknown values. Data previously shown according to date report received; data now presented according to date the patient was tested. Due to lag in reporting by laboratories, counts for most recent dates are likely to be incomplete.