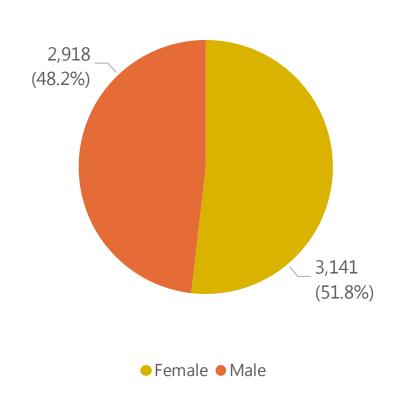

# Deaths by Sex, Previous Hospitalization, & Underlying Conditions

Deaths by Sex+

Deaths with a Previous Hospitalization\*

Deaths\*\* with Underlying Conditions

Data Sources: COVID-19 Data provided by the Bureau of Infectious Disease and Laboratory Sciences and the Registry of Vital Records and Statistics; Demographic data on hospitalized patients collected retrospectively; analysis does not include all hospitalized patients and may not add up to data totals from hospital survey; Tables and Figures created by the Office of Population Health.

Note: all data are cumulative and current as of 10:00am on the date at the top of the page; \*Hospitalized at any point in time, not necessarily the current status; \*\*Only includes data from deaths following completed investigation, figures are updates as additional investigations are completed; + Excludes unknown values