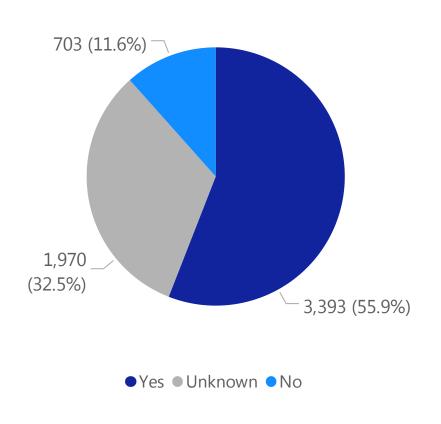

# Deaths by Sex, Previous Hospitalization, & Underlying Conditions

Deaths by Sex+

Deaths with a Previous Hospitalization\*

Deaths\*\* with Underlying Conditions

Data Sources: COVID-19 Data provided by the Bureau of Infectious Disease and Laboratory Sciences and the Registry of Vital Records and Statistics; Demographic data on hospitalized patients collected retrospectively; analysis does not include all hospitalized patients and may not add up to data totals from hospital survey; Tables and Figures created by the Office of Population Health.

Note: all data are cumulative and current as of 10:00am on the date at the top of the page; \*Hospitalized at any point in time, not necessarily the current status; \*\*Only includes data from deaths following completed investigation, figures are updates as additional investigations are completed; + Excludes unknown values