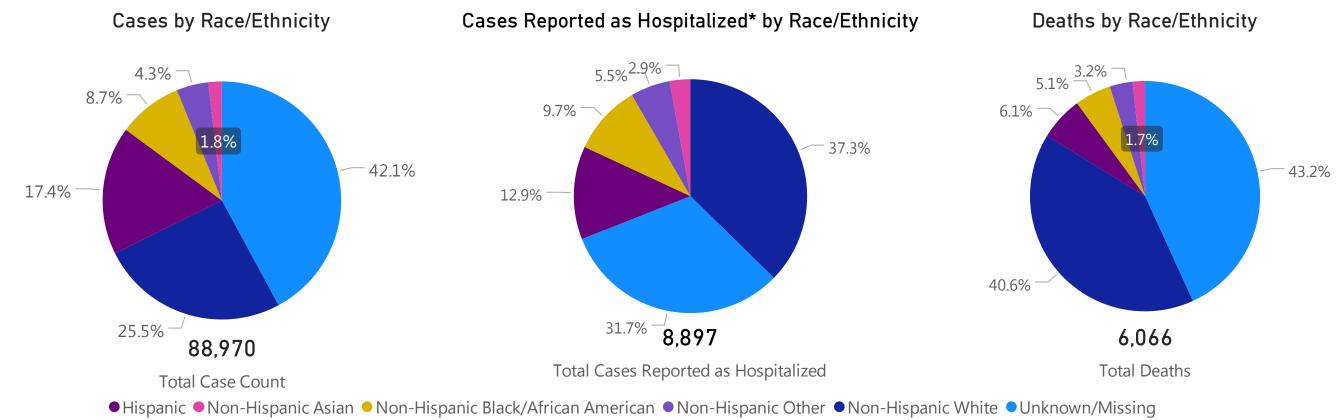

## Cases, Hospitalizations, & Deaths by Race/Ethnicity

The following caveats apply to these data:

- 1. Information on race and ethnicity is collected and reported by laboratories, healthcare providers and local boards of health and may or may not reflect self-report by the individual case.
- 2. If no information is provided by any reporter on a case's race or ethnicity, DPH classifies it as missing.
- 3. A classification of unknown indicates the reporter did not know the race and ethnicity of the individual, the individual refused to provide information, or that the originating system does not capture the information.
- 4. Other indicates multiple races or that the originating system does not capture the information.

**Note**: COVID-19 testing is currently conducted by dozens of private labs, hospitals, and other partners and the Department of Public Health is working with these organizations and to improve data reporting by race and ethnicity, to better understand where, and on whom, the burden of illness is falling so the Commonwealth can respond more effectively. On 4/8, the Commissioner of Public Health issued an Order related to collecting complete demographic information for all confirmed and suspected COVID-19 patients.

Data Sources: COVID-19 Data provided by the Bureau of Infectious Disease and Laboratory Sciences and the Registry of Vital Records and Statistics; Demographic data on hospitalized patients collected retrospectively; analysis does not include all hospitalized patients and may not add up to data totals from hospital survey; Tables and Figures created by the Office of Population Health.

Note: all data are cumulative and current as of 10:00am on the date at the top of the page; \*Hospitalization refers to status at any point in time, not necessarily the current status of the patient/demographic data on hospitalized patients collected retrospectively; analysis does not include all hospitalized patients and may not add up to data totals from hospital surveys