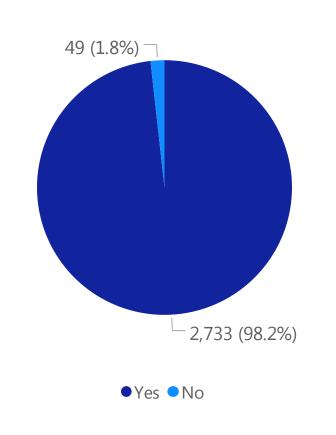

# Deaths by Sex, Previous Hospitalization, & Underlying Conditions

Deaths by Sex+

Deaths with a Previous Hospitalization\*

Deaths\*\* with Underlying Conditions

Data Sources: COVID-19 Data provided by the Bureau of Infectious Disease and Laboratory Sciences and the Registry of Vital Records and Statistics; Demographic data on hospitalized patients collected retrospectively; analysis does not include all hospitalized patients and may not add up to data totals from hospital survey; Tables and Figures created by the Office of Population Health.

Note: all data are cumulative and current as of 10:00am on the date at the top of the page; \*Hospitalized at any point in time, not necessarily the current status; \*\*Only includes data from deaths following completed investigation, figures are updates as additional investigations are completed; + Excludes unknown values