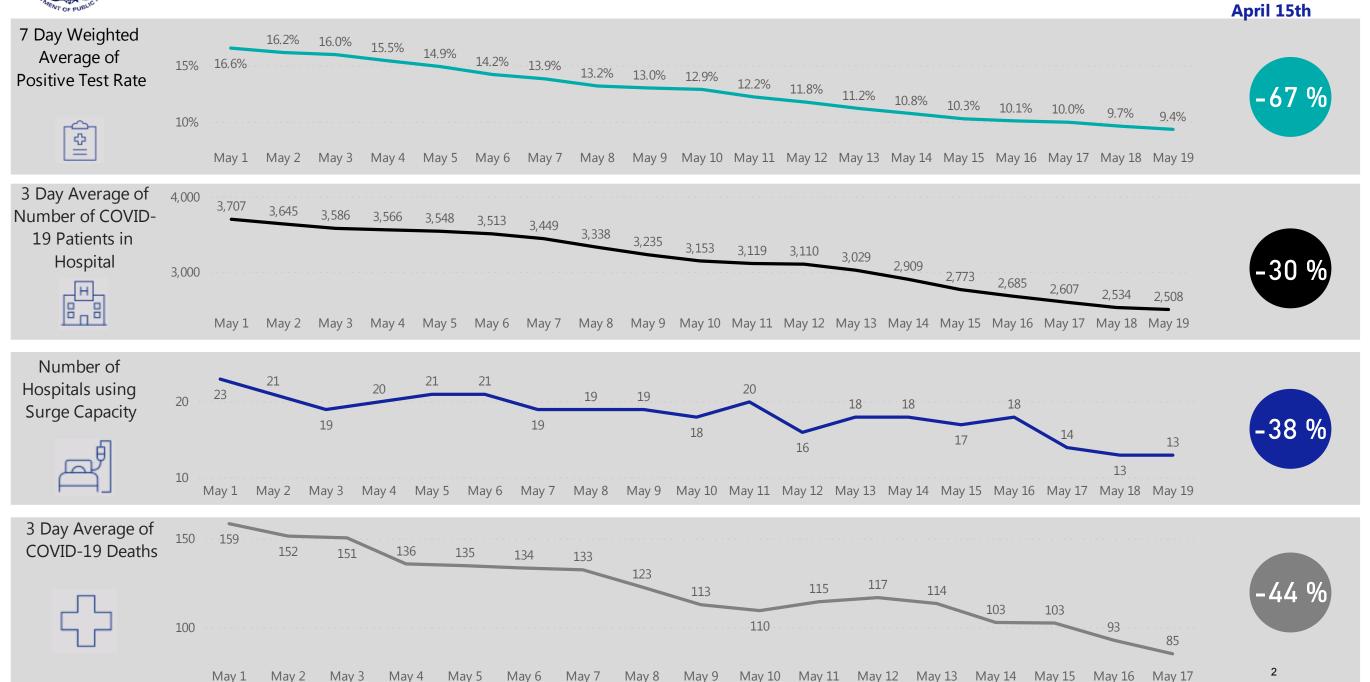

## **Dashboard of Public Health Indicators**

Starting on May 18, the COVID-19 Command Center will give updates on six key public health indicators. Before and during reopening, these metrics must continue to show progress.

Below is the status as of May 18, 2020 Status will be updated as metrics indicate.

| Indicator | Measure                                       | Status |
|-----------|-----------------------------------------------|--------|
| 1         | COVID-19 positive test rate                   |        |
| 2         | Number of individuals who died from COVID-19  |        |
| 3         | Number of patients with COVID-19 in hospitals |        |
| 4         | Healthcare system readiness                   |        |
| 5         | Testing capacity                              |        |
| 6         | Contact tracing capabilities                  |        |
|           |                                               |        |

Legend

- Positive trend
- In progress
- Negative trend

Newly Reported Cases Today

1,045

Newly Reported Deaths Today

128

New Tests Reported Today

13,013

**Confirmed Cases** 

88,970

Deaths of Confirmed COVID-19 Cases

6,066

Total Tests Performed

489,953

1

**Dashboard of Public Health Indicators** 

Percent Change Since