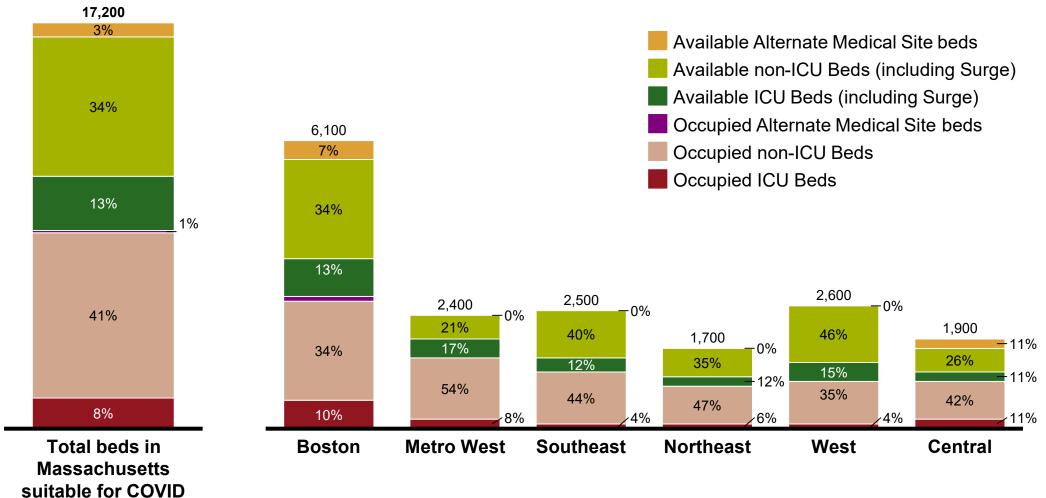

## **Total Hospital Capacity by Region**

Data collected as of 5/19/2020 5:00pm

Occupancy/ availability as reported by hospitals to DPH.