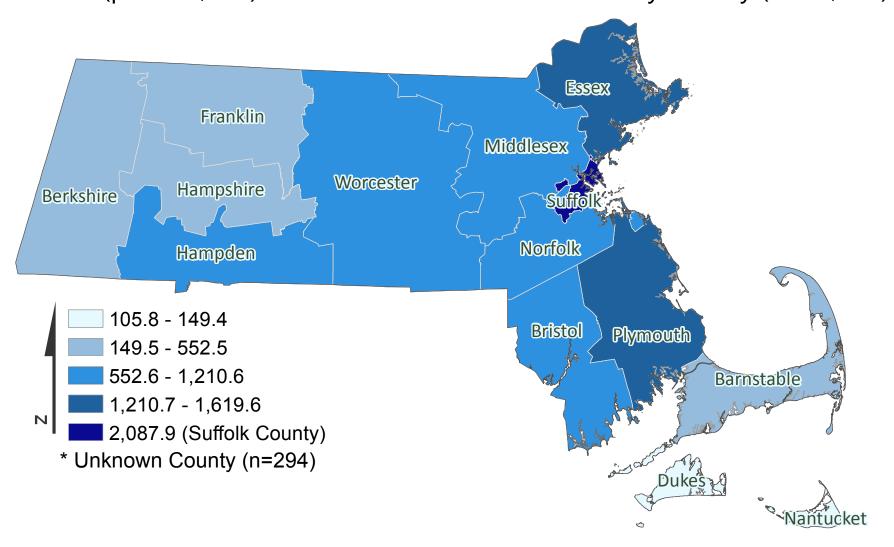

## Massachusetts Department of Public Health COVID-19 Dashboard - Wednesday, May 20, 2020 **Prevalence by County**

Rate (per 100,000) of Confirmed COVID-19 Cases by County (n=88,970)\*

Data Sources: COVID-19 Data provided by the Bureau of Infectious Disease and Laboratory Sciences; Map created by the Office of Population Health; County Population Estimates 2011-2018: Small Area Population Estimates 2011-2020, version 2018, Massachusetts Department of Public Health, Bureau of Environmental Health; Note: All data are cumulative and current as of 10:00 am on the date at the top of the page.