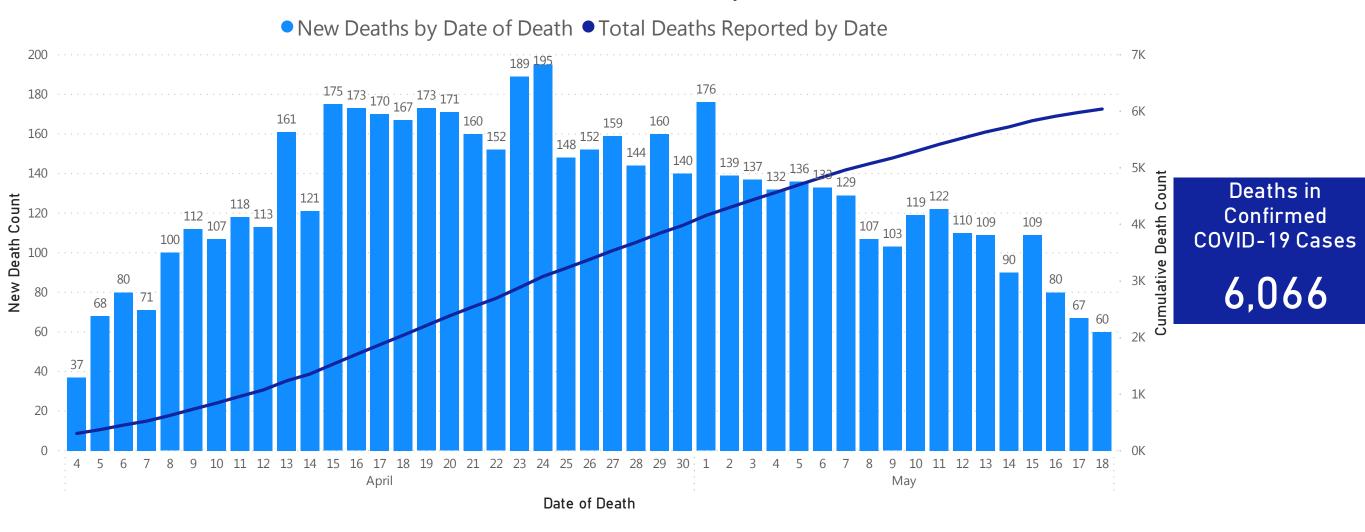

## **Daily and Cumulative Deaths**

Deaths\* in Confirmed COVID-19 Cases by Date of Death

Data Sources: COVID-19 Data provided by the Bureau of Infectious Disease and Laboratory Sciences and the Registry of Vital Records and Statistics; Tables and Figures created by the Office of Population Health Note: all data are current as of 10:00am on the date at the top of the page; \*Counts on the trend chart do not match total number of deaths reported, as there is a several day lag in reporting by date of death.