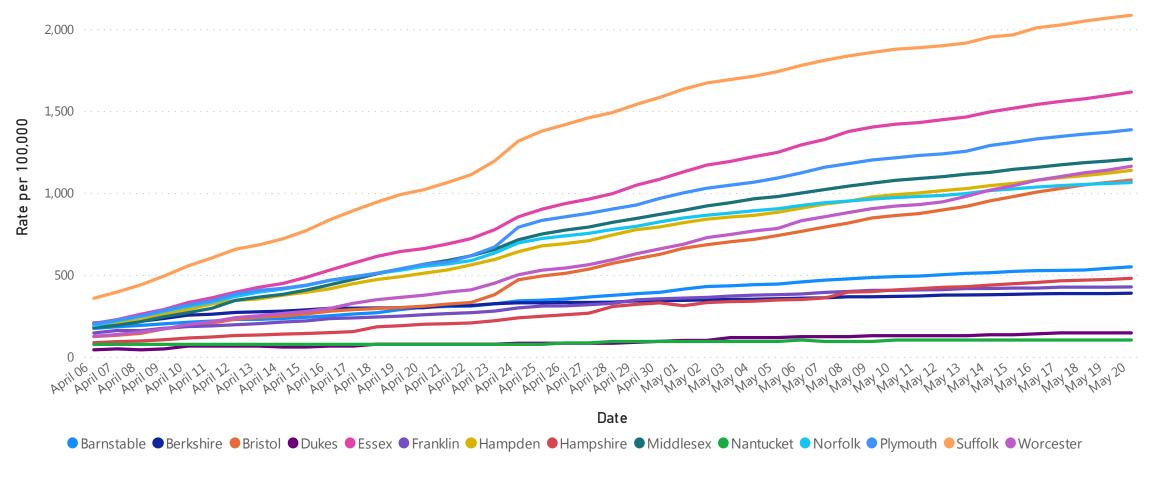

## **Cases and Case Growth by County**

#### Count by County

Rate (per 100,000) of Confirmed COVID-19 Cases by Date and County

Data Sources: COVID-19 Data provided by the Bureau of Infectious Disease and Laboratory Sciences; County Population Estimates 2011-2018: Small Area Population Estimates 2011-2020, version 2018, Massachusetts Department of Public Health, Bureau of Environmental Health; Tables and Figures created by the Office of Population Health.

Note: all data are cumulative and current as of 10:00am on the date at the top of the page.