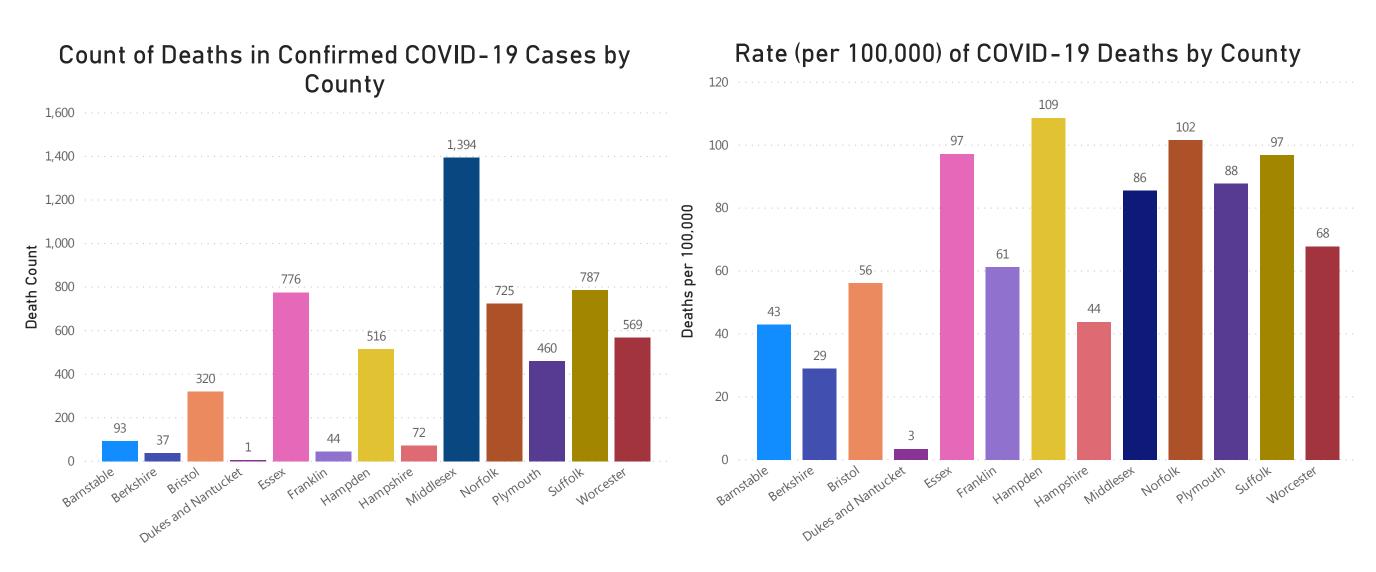

## **Deaths and Death Rate by County**

Data Sources: COVID-19 Data provided by the Bureau of Infectious Disease and Laboratory Sciences; County Population Estimates 2011-2018: Small Area Population Estimates 2011-2020, version 2018, Massachusetts Department of Public Health, Bureau of Environmental Health; Tables and Figures created by the Office of Population Health.

Note: all data are cumulative and current as of 10:00am on the date at the top of the page