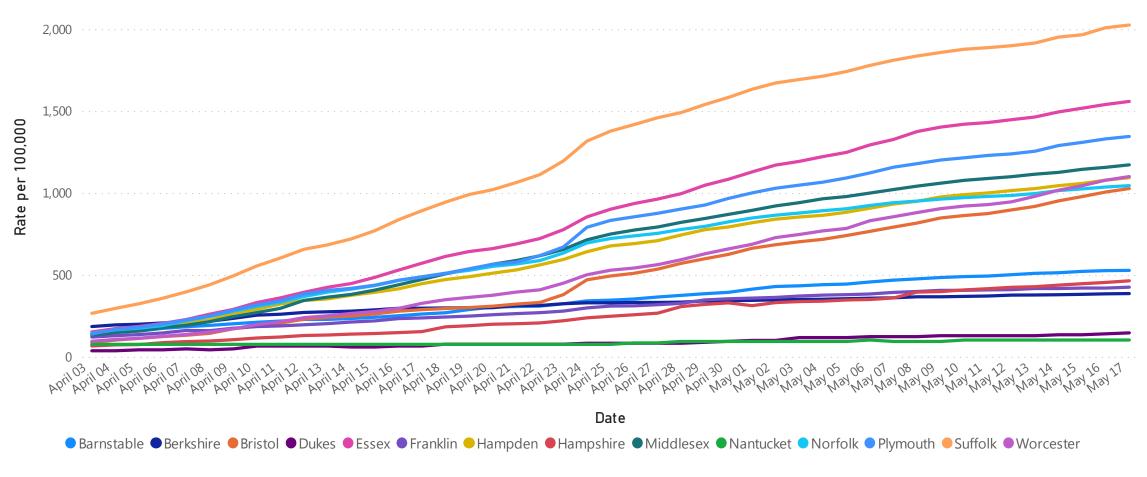

## Massachusetts Department of Public Health COVID-19 Dashboard - Sunday, May 17, 2020 **Prevalence by County**

Rate (per 100,000) of Confirmed COVID-19 Cases by County (n=86,010)\*

Data Sources: COVID-19 Data provided by the Bureau of Infectious Disease and Laboratory Sciences; Map created by the Office of Population Health; County Population Estimates 2011-2018: Small Area Population Estimates 2011-2020, version 2018, Massachusetts Department of Public Health, Bureau of Environmental Health; Note: All data are cumulative and current as of 10:00 am on the date at the top of the page.