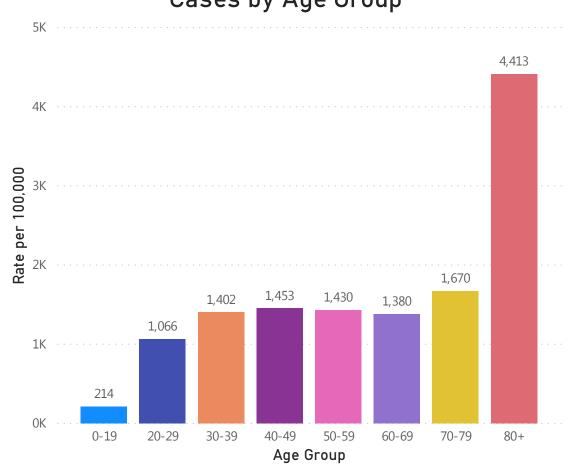

## Cases and Case Rate by Age Group

#### Confirmed COVID-19 Cases by Age Group

#### Rate (per 100,000) of Confirmed COVID-19 Cases by Age Group

Average age of COVID-19 Cases

53

Data Sources: COVID-19 Data provided by the Bureau of Infectious Disease and Laboratory Sciences, Population Estimates 2011-2018: Small Area Population Estimates 2011-2020, version 2018; Tables and Figures created by the Office of Population Health.