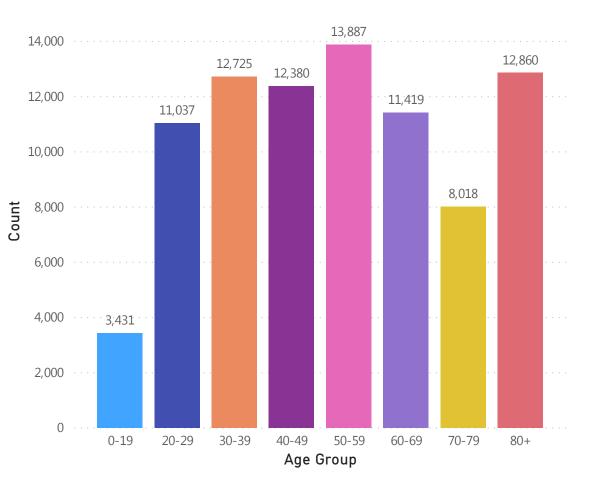

## Cases and Case Rate by Age Group

#### Confirmed COVID-19 Cases by Age Group

#### Rate (per 100,000) of Confirmed COVID-19 Cases by Age Group

Average age of COVID-19 Cases

53

Data Sources: COVID-19 Data provided by the Bureau of Infectious Disease and Laboratory Sciences, Population Estimates 2011-2018: Small Area Population Estimates 2011-2020, version 2018; Tables and Figures created by the Office of Population Health.