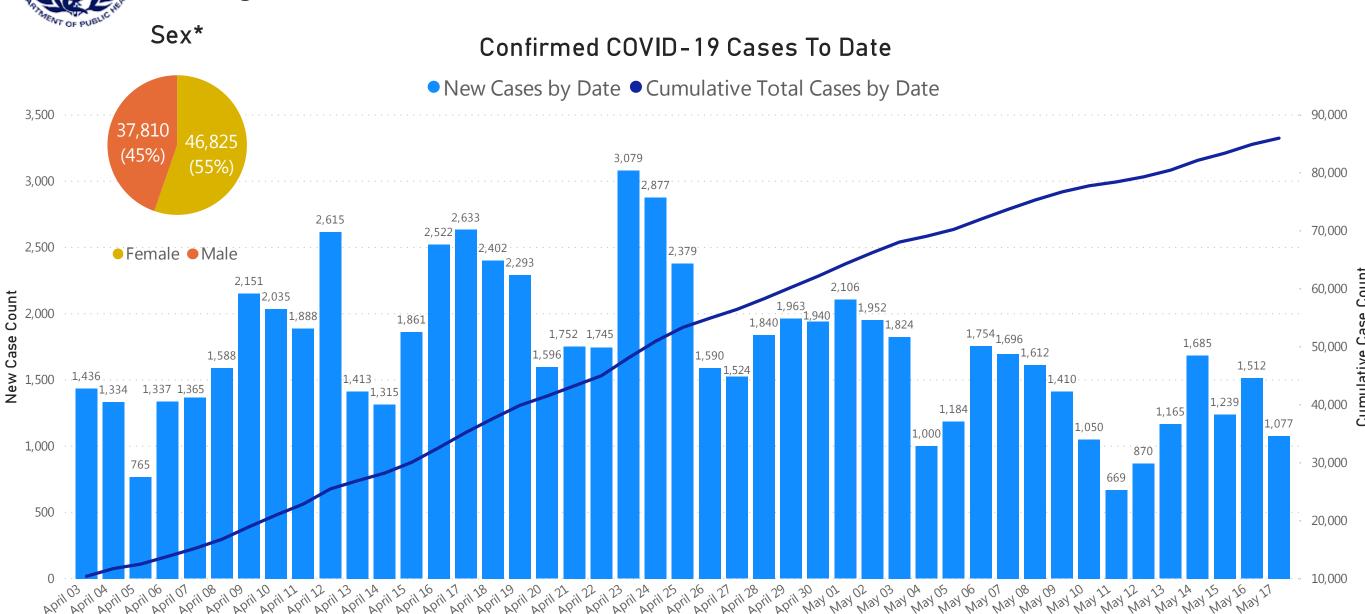

## **Daily and Cumulative Confirmed Cases**

Data Sources: COVID-19 Data provided by the Bureau of Infectious Disease and Laboratory Sciences; Tables and Figures created by the Office of Population Health. Note: all data are current as of 10:00am on the date at the top of the page; \*Excludes unknown values