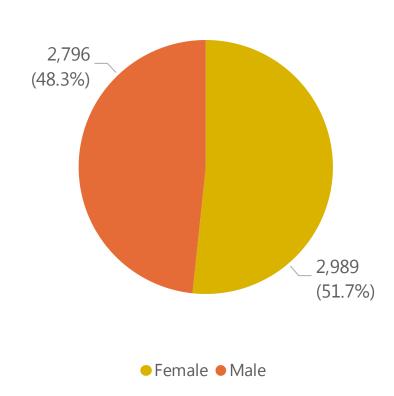

# Deaths by Sex, Previous Hospitalization, & Underlying Conditions

Deaths by Sex+

Deaths with a Previous Hospitalization\*

Deaths\*\* with Underlying Conditions

Data Sources: COVID-19 Data provided by the Bureau of Infectious Disease and Laboratory Sciences and the Registry of Vital Records and Statistics; Demographic data on hospitalized patients collected retrospectively; analysis does not include all hospitalized patients and may not add up to data totals from hospital survey; Tables and Figures created by the Office of Population Health.