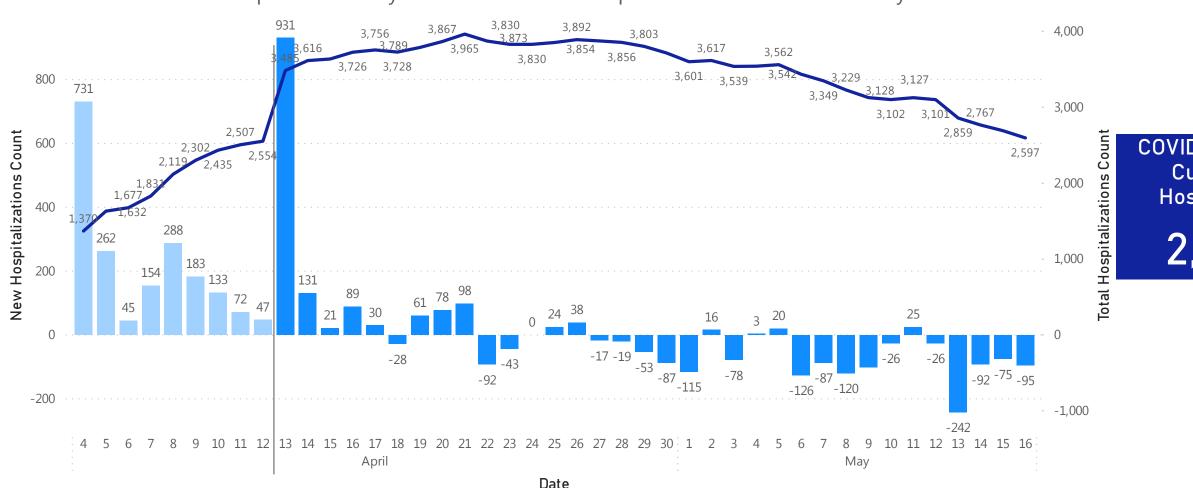

#### Patients Reported as Hospitalized\* with COVID-19 by Date

COVID-19 Cases Currently Hospitalized

2,597

Data Sources: COVID-19 Data provided by the Bureau of Infectious Disease and Laboratory Sciences and MDPH survey of hospitals (hospital survey data are self-reported); Tables and Figures created by the Office of Population Health.

Notes: data are current as of 12:00pm on the date at the top of the page; \*prior to 4/13 only confirmed cases were included in the hospitalization count data (light blue bars); starting 4/13 both confirmed and suspected cases are included (dark blue bars).