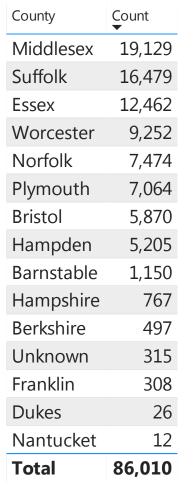

## **Cases and Case Growth by County**

#### Count by County

Rate (per 100,000) of Confirmed COVID-19 Cases by Date and County

Data Sources: COVID-19 Data provided by the Bureau of Infectious Disease and Laboratory Sciences; County Population Estimates 2011-2018: Small Area Population Estimates 2011-2020, version 2018, Massachusetts Department of Public Health, Bureau of Environmental Health; Tables and Figures created by the Office of Population Health.

Note: all data are cumulative and current as of 10:00am on the date at the top of the page.