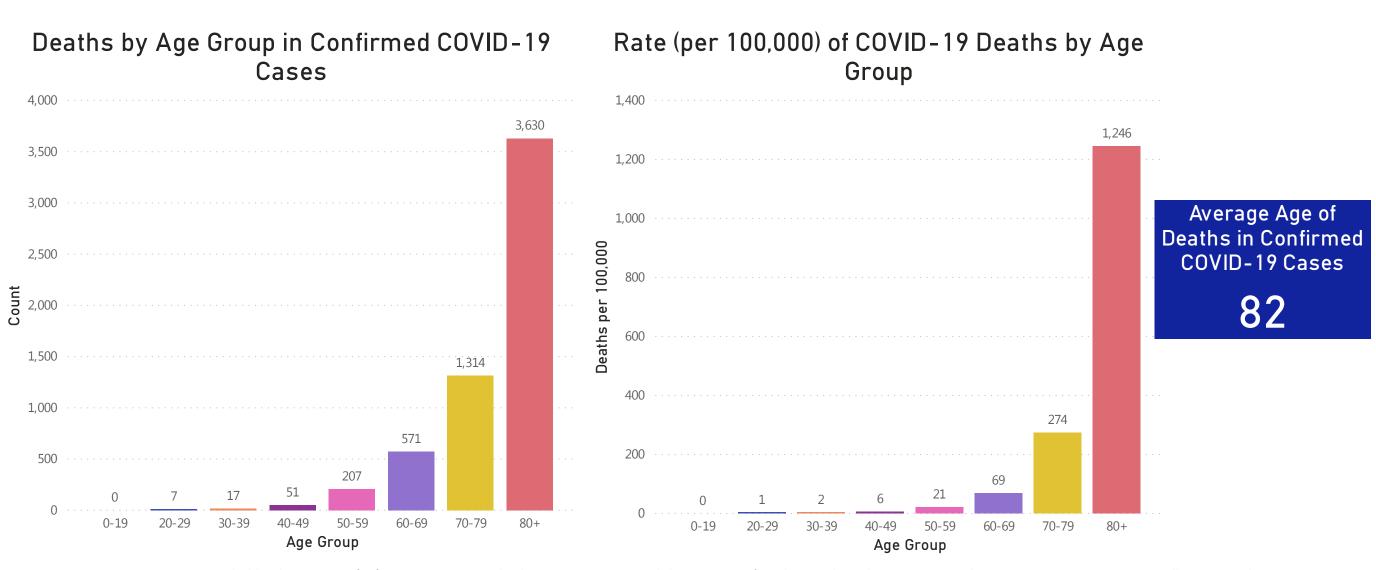

## **Deaths and Death Rate by Age Group**

Data Sources: COVID-19 Data provided by the Bureau of Infectious Disease and Laboratory Sciences and the Registry of Vital Records and Statistics; Population Estimates 2011-2018: Small Area Population Estimates 2011-2020, version 2018; Tables and Figures created by the Office of Population Health. 11

Note: all data are cumulative and current as of 10:00am on the date at the top of the page