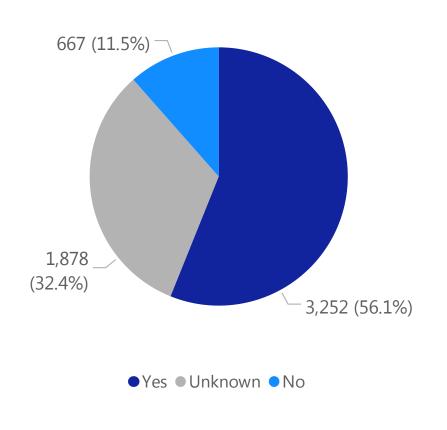

# Deaths by Sex, Previous Hospitalization, & Underlying Conditions

Deaths by Sex+

Deaths with a Previous Hospitalization\*

Deaths\*\* with Underlying Conditions

Data Sources: COVID-19 Data provided by the Bureau of Infectious Disease and Laboratory Sciences and the Registry of Vital Records and Statistics; Demographic data on hospitalized patients collected retrospectively; analysis does not include all hospitalized patients and may not add up to data totals from hospital survey; Tables and Figures created by the Office of Population Health.

Note: all data are cumulative and current as of 10:00am on the date at the top of the page; \*Hospitalized at any point in time, not necessarily the current status; \*\*Only includes data from deaths following completed investigation, figures are updates as additional investigations are completed; + Excludes unknown values