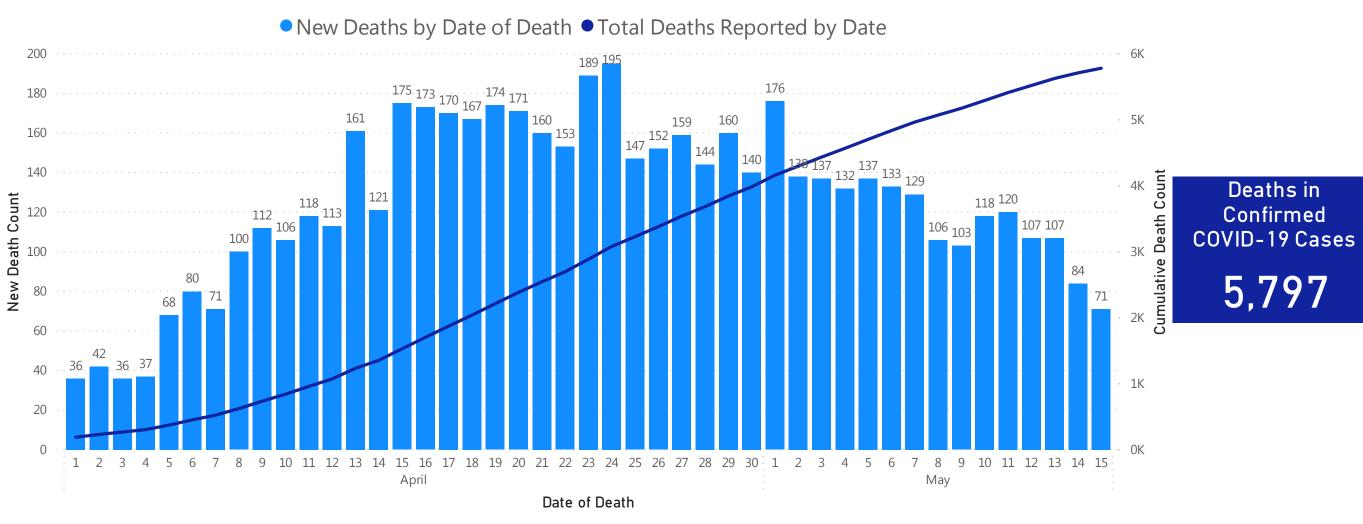

## **Daily and Cumulative Deaths**

Deaths\* in Confirmed COVID-19 Cases by Date of Death

Data Sources: COVID-19 Data provided by the Bureau of Infectious Disease and Laboratory Sciences and the Registry of Vital Records and Statistics; Tables and Figures created by the Office of Population Health Note: all data are current as of 10:00am on the date at the top of the page; \*Counts on the trend chart do not match total number of deaths reported, as there is a several day lag in reporting by date of death.