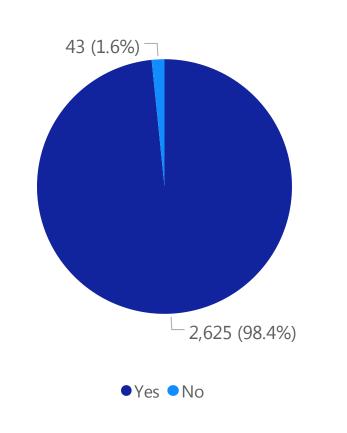

# Deaths by Sex, Previous Hospitalization, & Underlying Conditions

Deaths by Sex+

Deaths with a Previous Hospitalization\*

Deaths\*\* with Underlying Conditions

Data Sources: COVID-19 Data provided by the Bureau of Infectious Disease and Laboratory Sciences and the Registry of Vital Records and Statistics; Demographic data on hospitalized patients collected retrospectively; analysis does not include all hospitalized patients and may not add up to data totals from hospital survey; Tables and Figures created by the Office of Population Health.

Note: all data are cumulative and current as of 10:00am on the date at the top of the page; \*Hospitalized at any point in time, not necessarily the current status; \*\*Only includes data from deaths following completed investigation, figures are updates as additional investigations are completed; + Excludes unknown values