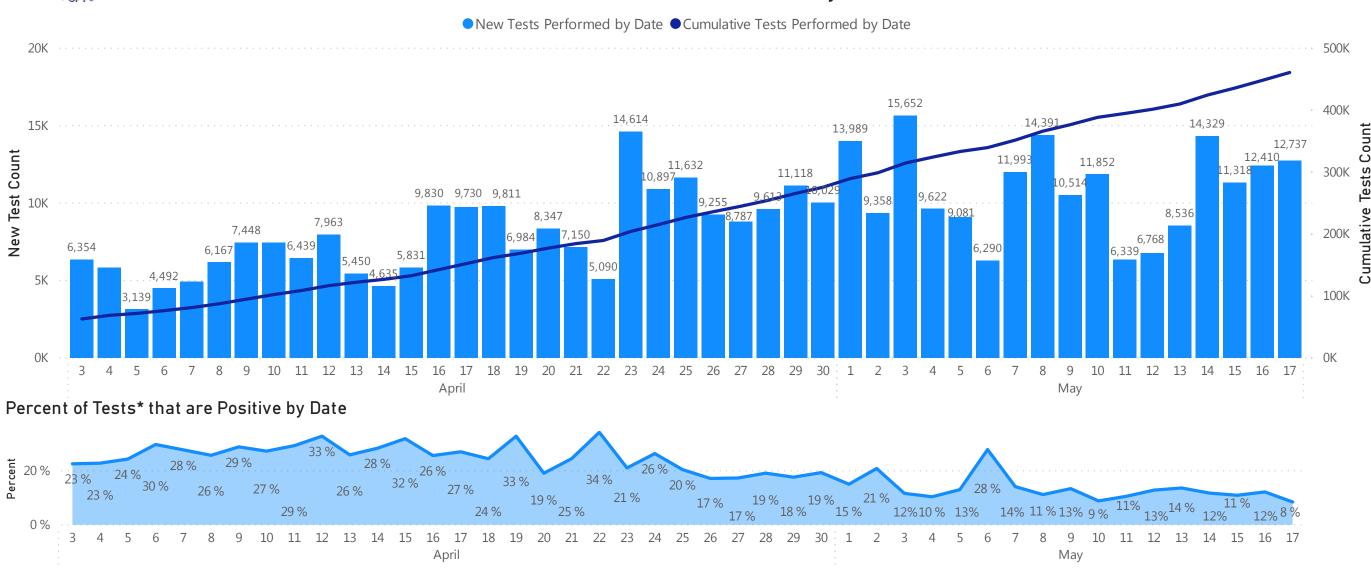

## **Testing by Date**

#### Number of Tests\* Performed by Date

Data Sources: COVID-19 Data provided by the Bureau of Infectious Disease and Laboratory Sciences; Tables and Figures created by the Office of Population Health.

Note: all data are current as of 10:00am on the date at the top of the page; \*The on-site mobile testing (nursing homes, assisted living residence, etc.) program launched as a pilot on 3/31, increasing daily capacity throughout the first week of April, and began testing at full facilities on April 9th.