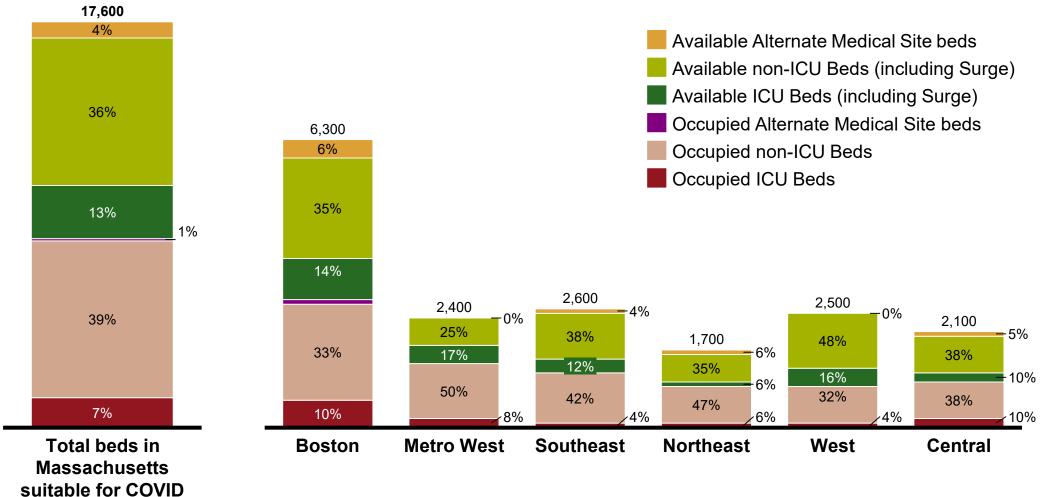

## **Total Hospital Capacity by Region**

Data collected as of 5/16/2020 5:00pm

Occupancy/ availability as reported by hospitals to DPH.