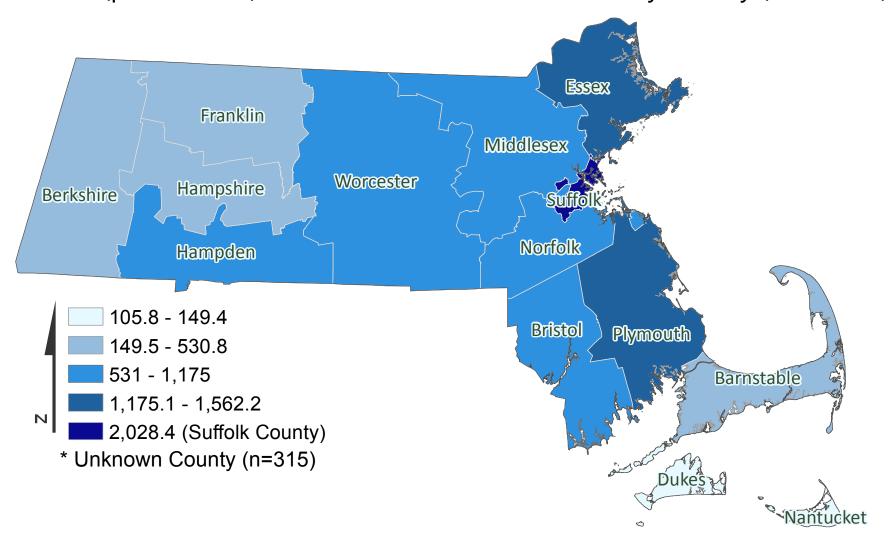

## Massachusetts Department of Public Health COVID-19 Dashboard - Sunday, May 17, 2020 **Prevalence by County**

Rate (per 100,000) of Confirmed COVID-19 Cases by County (n=86,010)\*

Data Sources: COVID-19 Data provided by the Bureau of Infectious Disease and Laboratory Sciences; Map created by the Office of Population Health; County Population Estimates 2011-2018: Small Area Population Estimates 2011-2020, version 2018, Massachusetts Department of Public Health, Bureau of Environmental Health; Note: All data are cumulative and current as of 10:00 am on the date at the top of the page.