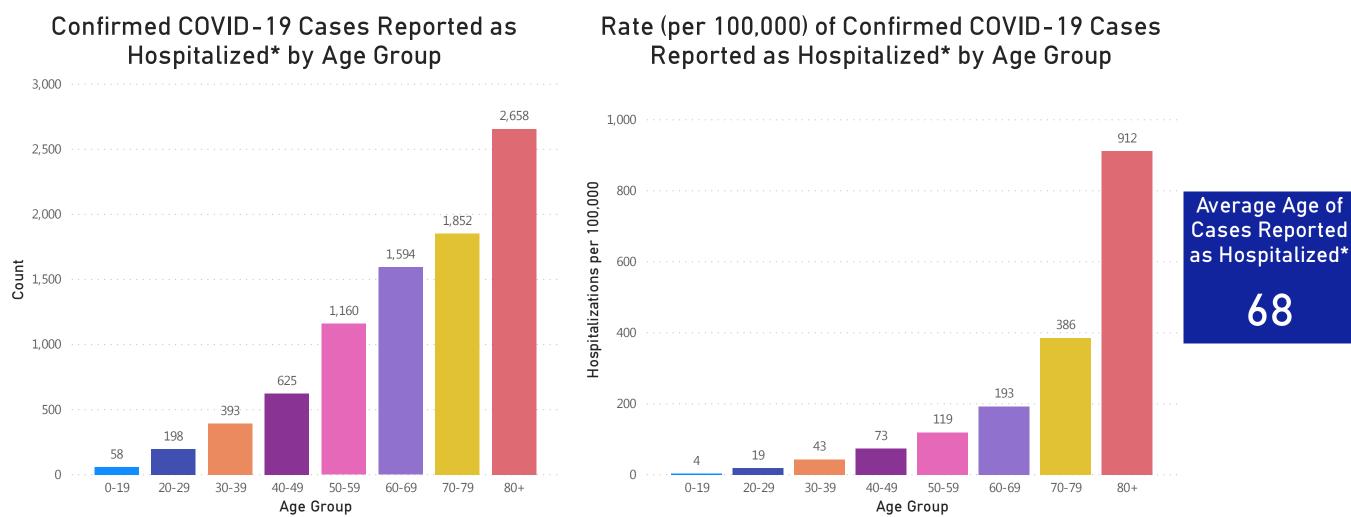

## Hospitalizations & Hospitalization Rate by Age Group

Data Sources: COVID-19 Data provided by the Bureau of Infectious Disease and Laboratory Sciences; Population Estimates 2011-2018: Small Area Population Estimates 2011-2020, version 2018; ; Tables and Figures created by the Office of Population Health.

Notes: all data are cumulative and current as of 10:00am on the date at the top of the page; \*Hospitalization refers to status at any point in time, not necessarily the current status of the patient, demographic data on hospitalized patients collected retrospectively; analysis does not include all hospitalized patients and may not add up to data totals from hospital surveys