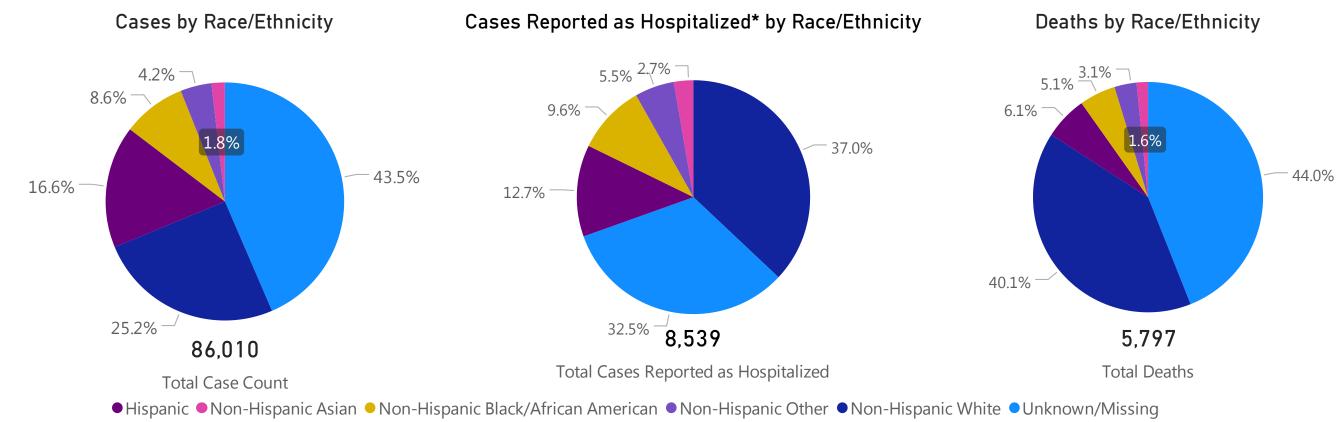

## Cases, Hospitalizations, & Deaths by Race/Ethnicity

The following caveats apply to these data:

- 1. Information on race and ethnicity is collected and reported by laboratories, healthcare providers and local boards of health and may or may not reflect self-report by the individual case.
- 2. If no information is provided by any reporter on a case's race or ethnicity, DPH classifies it as missing.
- 3. A classification of unknown indicates the reporter did not know the race and ethnicity of the individual, the individual refused to provide information, or that the originating system does not capture the information.
- 4. Other indicates multiple races or that the originating system does not capture the information.

**Note**: COVID-19 testing is currently conducted by dozens of private labs, hospitals, and other partners and the Department of Public Health is working with these organizations and to improve data reporting by race and ethnicity, to better understand where, and on whom, the burden of illness is falling so the Commonwealth can respond more effectively. On 4/8, the Commissioner of Public Health issued an Order related to collecting complete demographic information for all confirmed and suspected COVID-19 patients.

Data Sources: COVID-19 Data provided by the Bureau of Infectious Disease and Laboratory Sciences and the Registry of Vital Records and Statistics; Demographic data on hospitalized patients collected retrospectively; analysis does not include all hospitalized patients and may not add up to data totals from hospital survey; Tables and Figures created by the Office of Population Health.