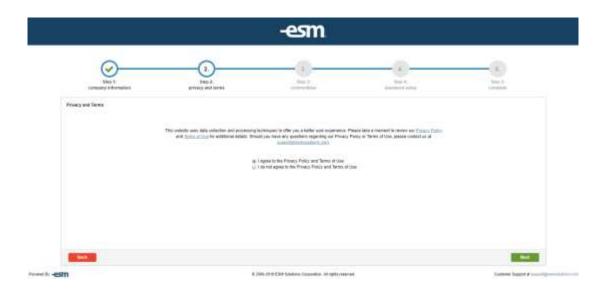

2. Review and agree to the terms of the privacy policy and terms of use and click Next.