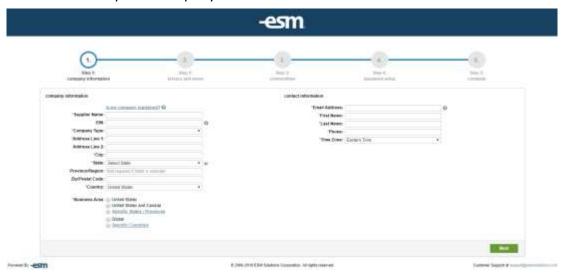

For all new accounts, click this link to begin the registration process. You may follow the step-by-step guide below to complete this process:

1. Provide the required company information as shown below and click Next.