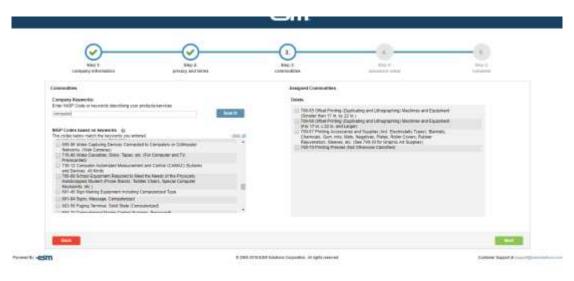

## **ESM Supplier Registration**

3. Using the form shown below, select the commodity code(s) that best describe the products and/or services your company provides and click Next.

4. Set up a security question and password using the form shown below and click Next.