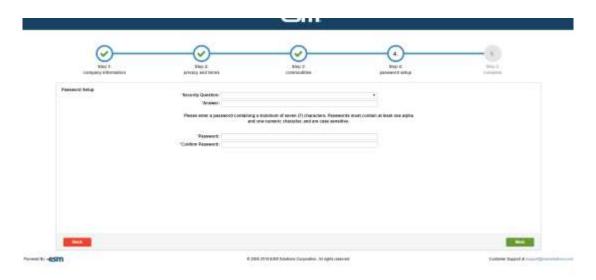

## **ESM Supplier Registration**

3. Using the form shown below, select the commodity code(s) that best describe the products and/or services your company provides and click Next.

4. Set up a security question and password using the form shown below and click Next.