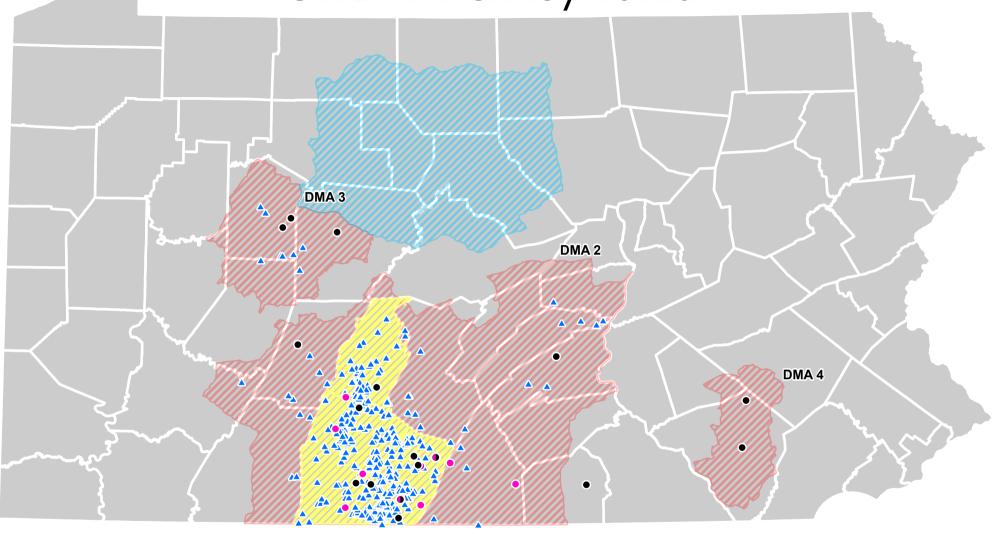

## CWD in Pennsylvania

Legend

## Captive Positive Premises (partially depopulated)\*

- Captive Positive Premises (fully depopulated)\*
- Captive Positive Premises\*
- Wild Positives

- CWD Core Captive Management Zone
  - Elk Management Area

| CWD Disease Management Area (DMA                                  |
|-------------------------------------------------------------------|
| * Captive positive premises had CWD detected in one or more deer. |

| Wild Positives as of o8.08.2020 |     |  |
|---------------------------------|-----|--|
| County                          | #   |  |
| Bedford                         | 230 |  |
| Blair                           | 71  |  |
| Fulton                          | 132 |  |
| Total for CCMZ                  | 433 |  |
| Total for PA                    | 481 |  |